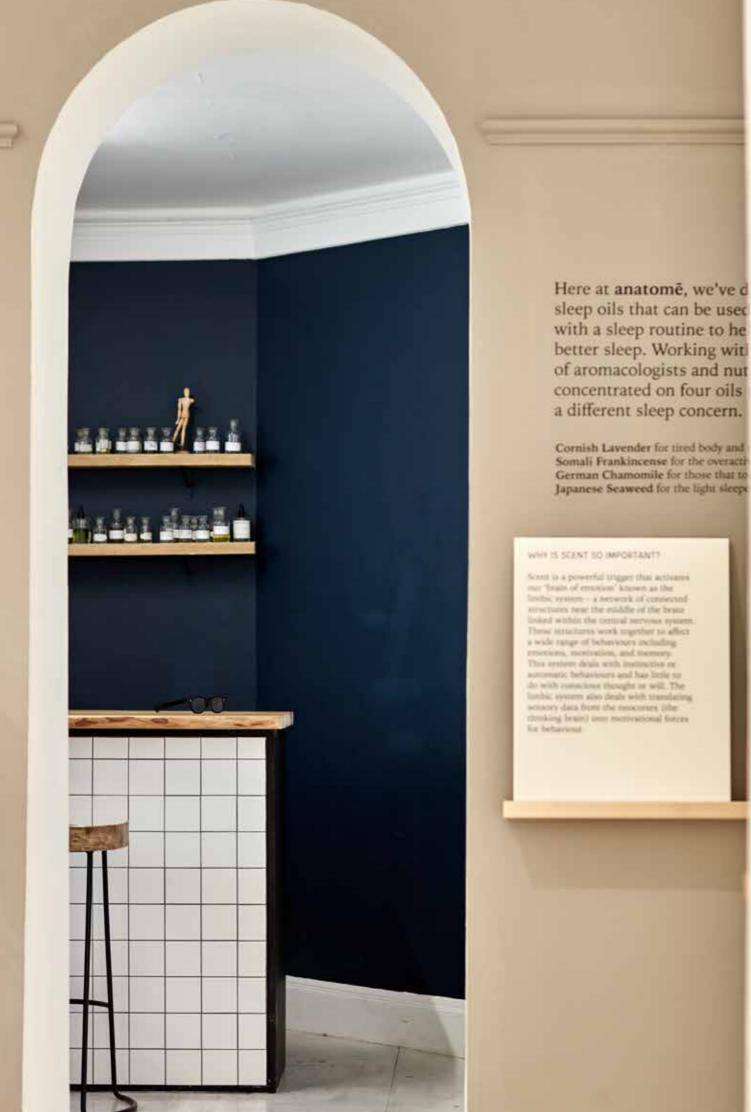

sleep oils that can be used with a sleep routine to he better sleep. Working witl of aromacologists and nut concentrated on four oils a different sleep concern.

Cornish Lavender for tired body and Somali Frankincense for the overacti German Chamomile for those that to Japanese Seaweed for the light sleeps