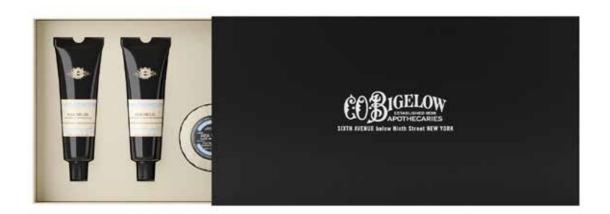

| PACKAGING | SIZE                | PRODUCTS                                                                                               |
|-----------|---------------------|--------------------------------------------------------------------------------------------------------|
| Gift Set  | 45 g / 1,58 oz      | PLEAT WRAPPED SOAP                                                                                     |
|           | 50 ml / 1,69 fl. oz | SHOWER GEL ALUMINIUM TUBE SHAMPOO ALUMINIUM TUBE CONDITIONER ALUMINIUM TUBE BODY LOTION ALUMINIUM TUBE |