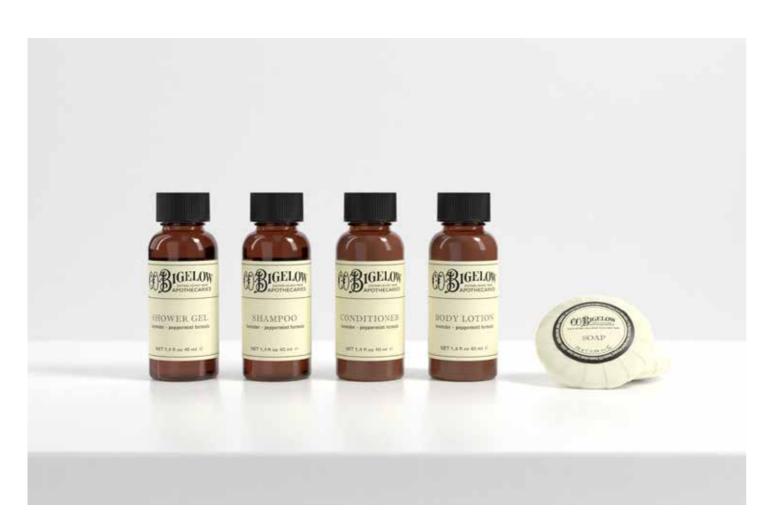

C.O.BIGELOW | LAVENDER & PEPPERMINT

| PACKAGING        | SIZE                | PRODUCTS                                                               |
|------------------|---------------------|------------------------------------------------------------------------|
| Gift Set         | 25 g / 0,88 oz      | 2 PLEAT WRAPPED SOAP                                                   |
|                  | 40 ml / 1,35 fl. oz | SHOWER GEL BOTTLE SHAMPOO BOTTLE CONDITIONER BOTTLE BODY LOTION BOTTLE |
| Globetrotter Kit | 8 ml / 0,3 fl. oz   | LIP BALM HAND CREAM NIGHT CREAM DAILY MOISTURE                         |