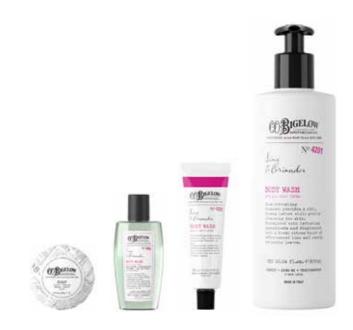

# LIME & CORIANDER

A fresh citrus fragrance infused with exotic coriander leaves and lime. This uplifting scent combines citrus and florals, such as lime, lemon, yuzu, white freesia lotus, mixed with a base of white musk and vanilla powder.

| PACKAGING | SIZE             | PRODUCTS                                                                                               |
|-----------|------------------|--------------------------------------------------------------------------------------------------------|
| Gift Set  | 20 g / 0,70 oz   | PLEAT WRAPPED SOAP                                                                                     |
|           | 30 ml / 1 fl. oz | SHOWER GEL ALUMINIUM TUBE SHAMPOO ALUMINIUM TUBE CONDITIONER ALUMINIUM TUBE BODY LOTION ALUMINIUM TUBE |