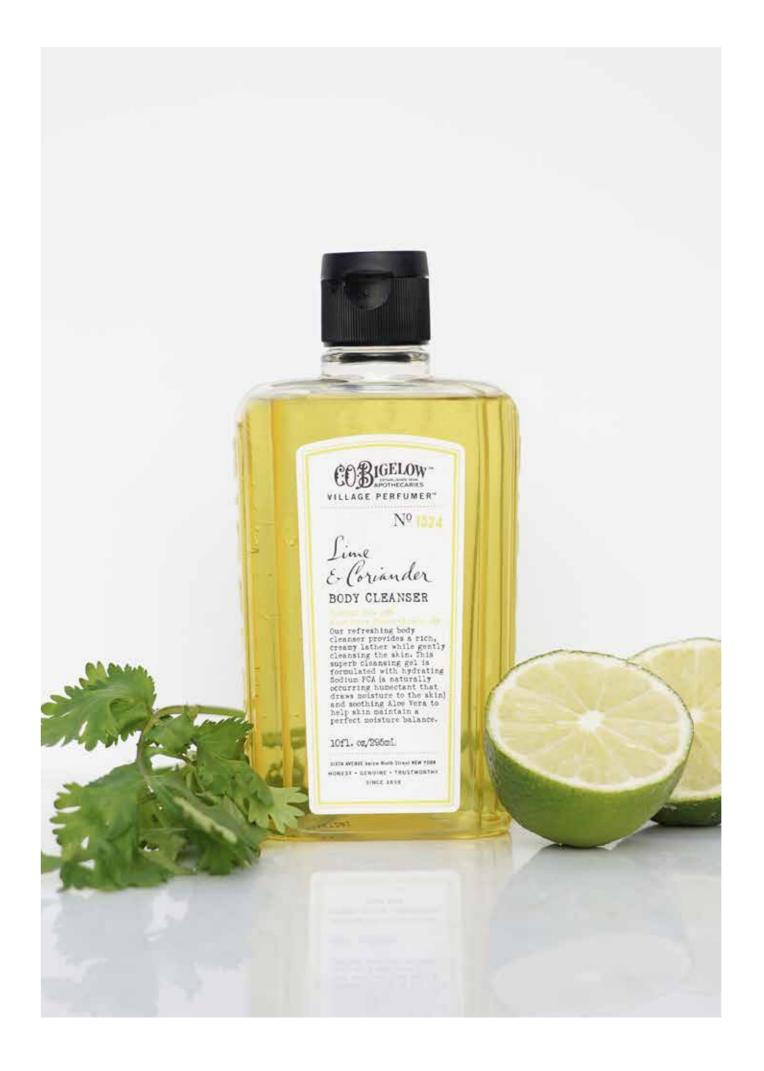

# LIME & CORIANDER

A fresh citrus fragrance infused with exotic coriander leaves and lime. This uplifting scent combines citrus and florals, such as lime, lemon, yuzu, white freesia lotus, mixed with a base of white musk and vanilla powder.

# TOP NOTES

Lime and Mint

# MIDDLE NOTES

Lemongrass, Coriander Leaf and Basil

### **BASE NOTES**

Musk and White Woods

| PACKAGING           | SIZE                                 | PRODUCTS                                                                   |
|---------------------|--------------------------------------|----------------------------------------------------------------------------|
| Paper Wrapped       | 20 g / 0,70 oz                       | SOAP                                                                       |
| Bottle              | 32 ml / 1,08 fl. oz                  | SHOWER GEL SHAMPOO CONDITIONER BODY LOTION HAIR & BODY GEL                 |
| Aluminium Tube      | 30 ml / 1 fl. oz                     | SHOWER GEL SHAMPOO CONDITIONER BODY LOTION                                 |
| Invisible Dispenser | 300 ml / 10,14 fl. oz<br>cm 6 x 21 h | SHOWER GEL SHAMPOO CONDITIONER HAND & BODY CREAM HAND WASH HAIR & BODY GEL |