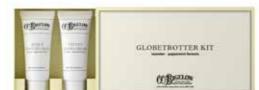

C.O.BIGELOW | LAVENDER & PEPPERMINT

| PACKAGING        | SIZE                | PRODUCTS                                                               |
|------------------|---------------------|------------------------------------------------------------------------|
| Gift Set         | 25 g / 0,88 oz      | 2 PLEAT WRAPPED SOAP                                                   |
|                  | 40 ml / 1,35 fl. oz | SHOWER GEL BOTTLE SHAMPOO BOTTLE CONDITIONER BOTTLE BODY LOTION BOTTLE |
| Globetrotter Kit | 8 ml / 0,3 fl. oz   | LIP BALM HAND CREAM NIGHT CREAM DAILY MOISTURE                         |