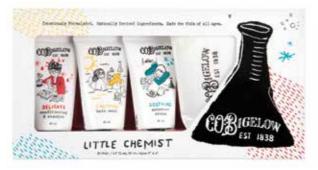

# LITTLE CHEMIST

Dermatologically tested on sensitive skin, formulated to reduce the risk of allergic reactions, preservative free, surfactants based on olive oil from organic agriculture, SLES and SLS-free surfactants, without petroleum-based ingredients, without colouring substances, not tested on animals.

| PACKAGING          | SIZE             | PRODUCTS             |
|--------------------|------------------|----------------------|
| Little Chemist Set | 30 ml / 1 fl. oz | BATH WASH            |
|                    |                  | CONDITIONING SHAMPOO |
|                    |                  | MOISTURIZING CREAM   |
|                    | 10 pz.           | BABY WIPES           |
|                    |                  |                      |
| Flowpack           | 10 pz.           | BABY WIPES           |