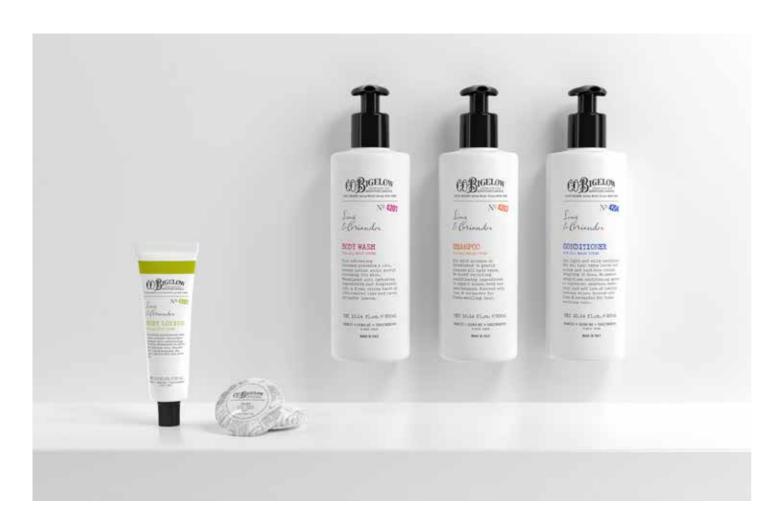

# LIME & CORIANDER

A fresh citrus fragrance infused with exotic coriander leaves and lime. This uplifting scent combines citrus and florals, such as lime, lemon, yuzu, white freesia lotus, mixed with a base of white musk and vanilla powder.

# TOP NOTES

Lime and Mint

# MIDDLE NOTES

Lemongrass, Coriander Leaf and Basil

### **BASE NOTES**

Musk and White Woods

| PACKAGING           | SIZE                                 | PRODUCTS                                                                   |
|---------------------|--------------------------------------|----------------------------------------------------------------------------|
| Paper Wrapped       | 20 g / 0,70 oz                       | SOAP                                                                       |
| Bottle              | 32 ml / 1,08 fl. oz                  | SHOWER GEL SHAMPOO CONDITIONER BODY LOTION HAIR & BODY GEL                 |
| Aluminium Tube      | 30 ml / 1 fl. oz                     | SHOWER GEL SHAMPOO CONDITIONER BODY LOTION                                 |
| Invisible Dispenser | 300 ml / 10,14 fl. oz<br>cm 6 x 21 h | SHOWER GEL SHAMPOO CONDITIONER HAND & BODY CREAM HAND WASH HAIR & BODY GEL |