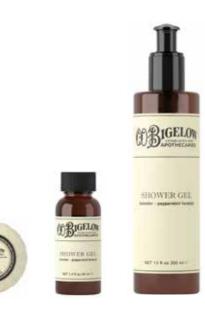

# LAVENDER & PEPPERMINT

A fragrance that evokes a sense of peace, rich in lavender notes and minty freshness, with a head of fresh citrus (orange) and aromatic peppermint, Dutch lavender and marjoram, on a floral rose body and a musky base, poudré with tobacco touches.

#### BASE NOTES

Clean Woods and Vanilla

| PACKAGING          | SIZE                                     | PRODUCTS                                                                   |
|--------------------|------------------------------------------|----------------------------------------------------------------------------|
| Paper Wrapped      | 25g / 0,88 oz                            | SOAP                                                                       |
| Bottle<br><b>G</b> | 40 ml / 1,35 fl. oz                      | SHOWER GEL SHAMPOO CONDITIONER BODY LOTION                                 |
| Meta Dispenser     | 300 ml / 10,14 fl. oz<br>cm 5,3 x 20,5 h | SHOWER GEL SHAMPOO CONDITIONER HAND & BODY CREAM HAND WASH HAIR & BODY GEL |