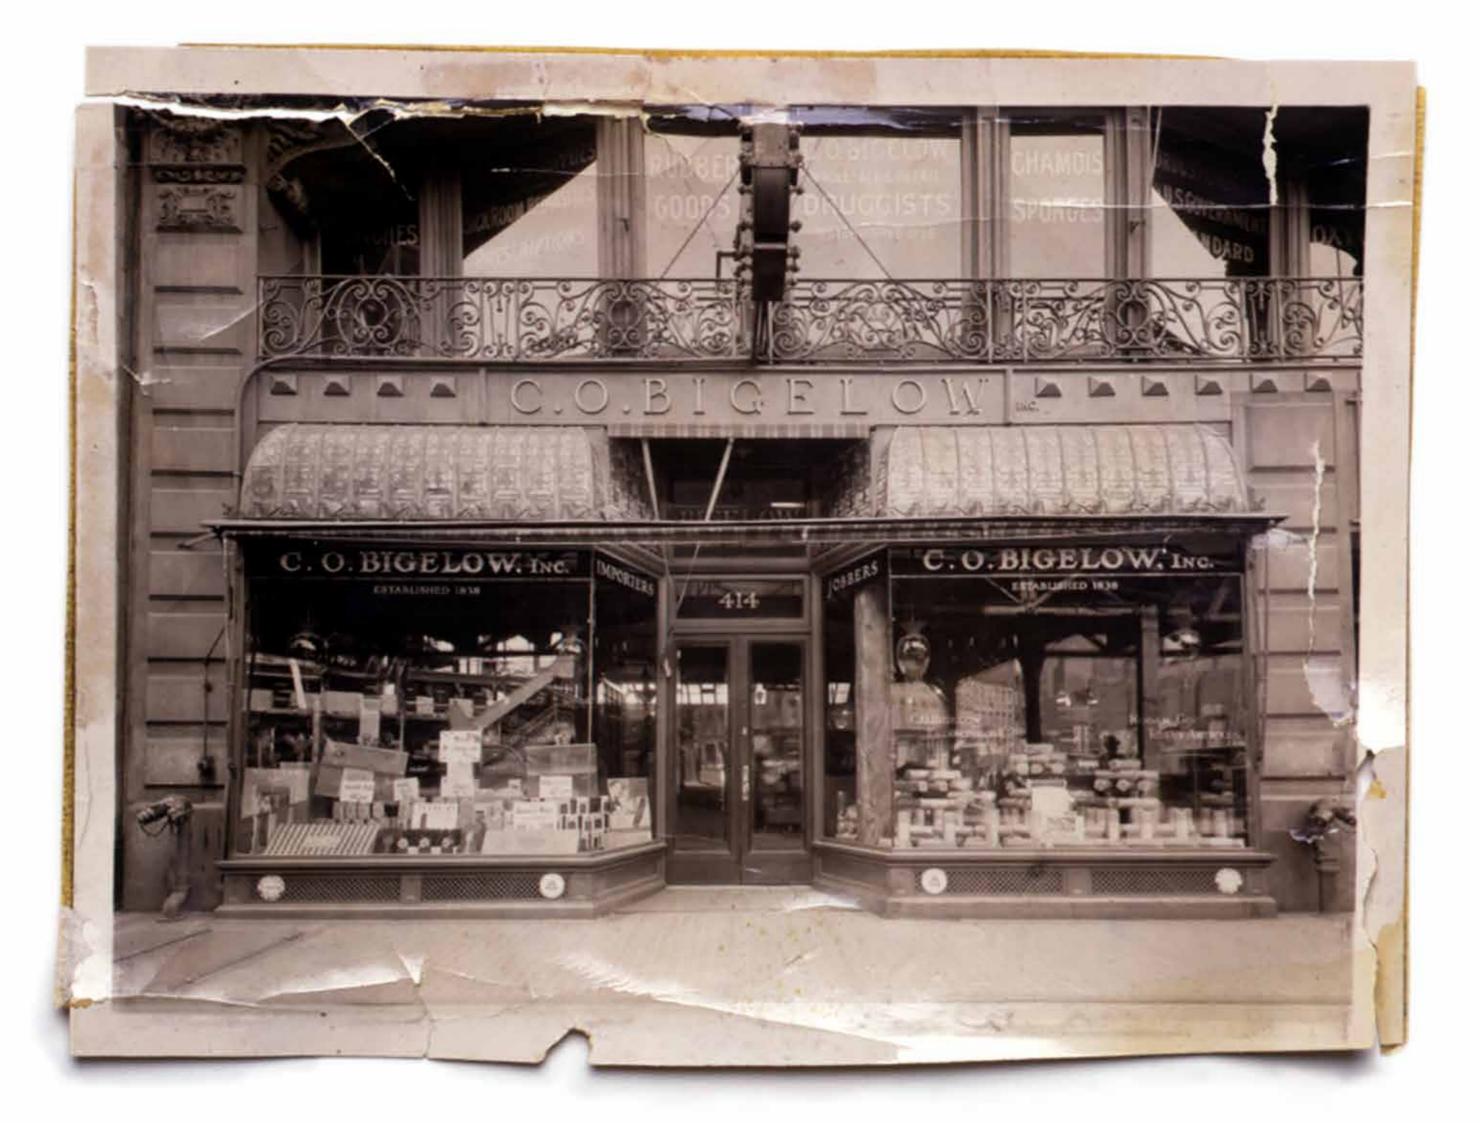

Honest, Genuine, Trustworthy.

Nestled in the tiny neighborhood of Greenwich Village in New York City, C.O. Bigelow is the landmark apothecary that has been a fixture of New York City culture since 1838.

For nearly two centuries, Bigelow has been a destination for the Country's most prominent personalities, from Thomas Edison and Eleanor Roosevelt to modern film stars and esteemed writers, musicians, and artists.