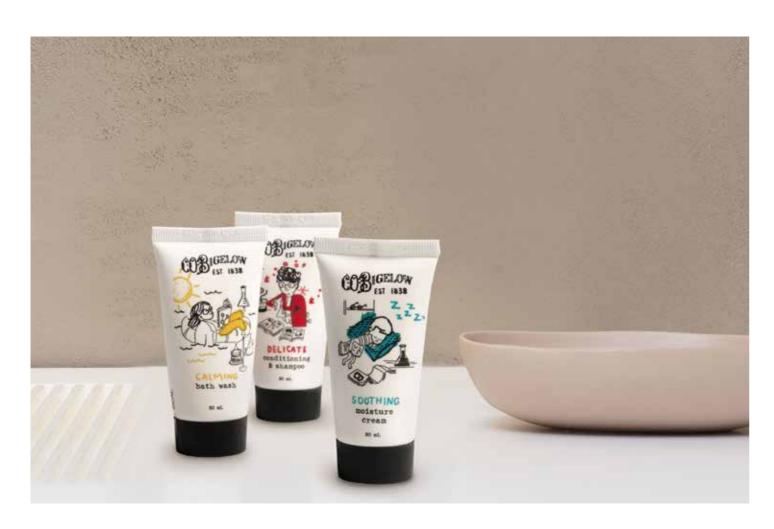

# LITTLE CHEMIST

Dermatologically tested on sensitive skin, formulated to reduce the risk of allergic reactions, preservative free, surfactants based on olive oil from organic agriculture, SLES and SLS-free surfactants, without petroleum-based ingredients, without colouring substances, not tested on animals.

| PACKAGING          | SIZE             | PRODUCTS             |
|--------------------|------------------|----------------------|
| Little Chemist Set | 30 ml / 1 fl. oz | BATH WASH            |
|                    |                  | CONDITIONING SHAMPOO |
|                    |                  | MOISTURIZING CREAM   |
|                    | 10 pz.           | BABY WIPES           |
|                    |                  |                      |
| Flowpack           | 10 pz.           | BABY WIPES           |