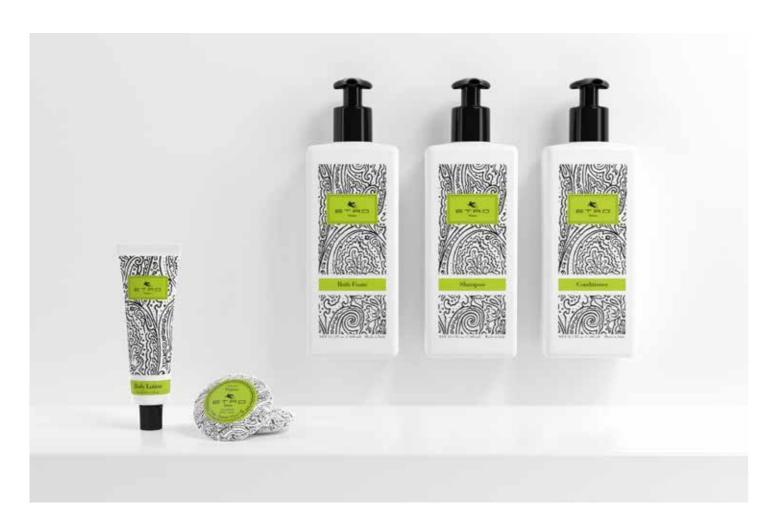

### **BASE NOTES**

Cedarwood, Benzoin, Rockrose

| PACKAGING           | SIZE                                       | PRODUCTS                                                   |
|---------------------|--------------------------------------------|------------------------------------------------------------|
| Paper Wrapped       | 45 g / 1,58 oz                             | SOAP                                                       |
| Aluminium Tube      | 30 ml / 1,69 fl. oz<br>50 ml / 1,69 fl. oz | CONDITIONER BODY LOTION SHOWER GEL SHAMPOO                 |
| Invisible Dispenser | 400 ml / 13,52 fl. oz<br>cm 7 x 21,6 h     | SHOWER GEL SHAMPOO CONDITIONER HAND & BODY CREAM HAND WASH |
| Aluminium Tube      | 10 ml / 0,33 fl. oz                        | HAND CREAM                                                 |
| Aluminium Jar       | 10 ml / 0,33 fl. oz<br>30 ml / 1,69 fl. oz | LIP BALM BODY LOTION                                       |