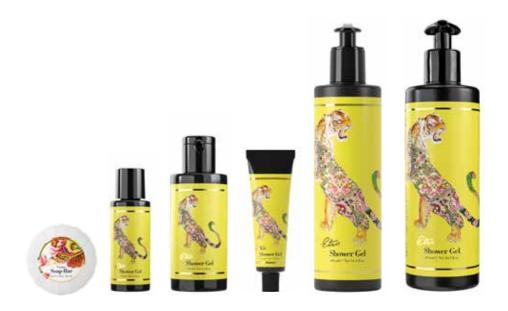

# EDEN (UDAIPUR)

Udaipur encapsulates the primary inspirations of the Maison, reinterpreted them through the varied nuances of a fragrance that evokes both summer in the Mediterranean and the gardens of the Maharaja. The Sambac jasmine with its angelic and noble petals represent blessings during nuptial rites, bestowing grace, good luck and romanticism.

#### BASE NOTES

Cashmere Wood, Musk and Patchouli

| PACKAGING           | SIZE                                       | PRODUCTS                                                   |
|---------------------|--------------------------------------------|------------------------------------------------------------|
| Paper Wrapped       | 45 g / 1,58 oz                             | SOAP                                                       |
| Bottle*             | 40 ml / 1,35 fl. oz<br>70 ml / 2,37 fl. oz | SHOWER GEL SHAMPOO CONDITIONER BODY LOTION                 |
| Aluminium Tube      | 30 ml / 1,69 fl. oz                        | SHOWER GEL SHAMPOO CONDITIONER BODY LOTION                 |
| Meta Dispenser      | 300 ml / 10,14 fl. oz<br>cm 5,3 x 20,5 h   | SHOWER GEL SHAMPOO CONDITIONER HAND & BODY CREAM HAND WASH |
| Invisible Dispenser | 300 ml / 10,14 fl. oz<br>cm 6 x 21 h       | SHOWER GEL SHAMPOO CONDITIONER HAND & BODY CREAM           |