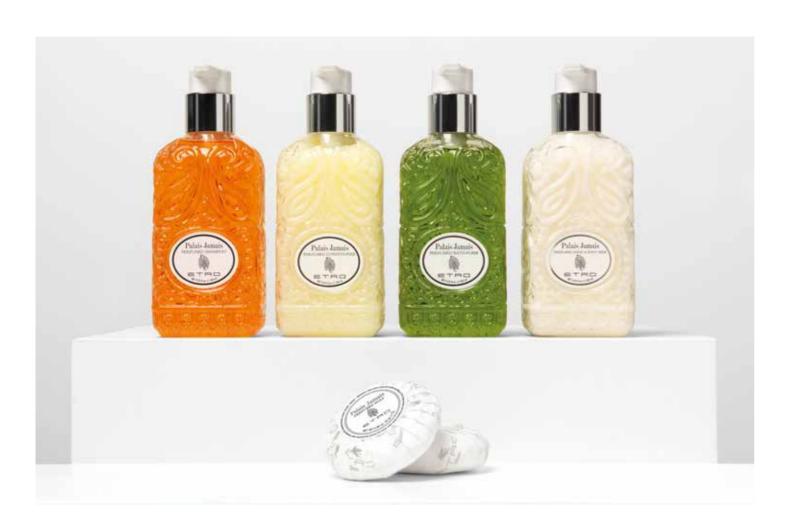

### **PALAIS JAMAIS**

From the name of an ancient Moroccan palace, a perfume that visualises contemplation lost in a sacred garden, in the balmy dusk, the air heavy with oriental jasmine. A refuge for the soul where we can find, when needed, energy and equilibrium, an escape from the world and the everyday to wrap ourselves in the energy of a new spirituality.

### **BASE NOTES**

Vetiver, Oakmoss, Clary Sage

| PACKAGING             | SIZE                                                               | PRODUCTS                                                   |
|-----------------------|--------------------------------------------------------------------|------------------------------------------------------------|
| Paper Wrapped         | 25 g / 0,88 oz<br>45 g / 1,58 oz                                   | SOAP                                                       |
| Bottle<br><b>O</b>    | 40 ml / 1,35 fl. oz<br>60 ml / 2,02 fl. oz<br>125 ml / 4,22 fl. oz | SHOWER GEL SHAMPOO CONDITIONER BODY LOTION BATH SALTS      |
| Stand Alone Dispenser | 250 ml / 8,45 fl. oz<br>cm 5,5 x 14,1 h                            | SHOWER GEL SHAMPOO CONDITIONER HAND & BODY CREAM HAND WASH |

102

| PACKAGING | SIZE                | PRODUCTS                                                                                 |
|-----------|---------------------|------------------------------------------------------------------------------------------|
| Gift Set  | 45 g / 1,58 oz      | 2 PLEAT WRAPPED SOAP                                                                     |
|           | 125 ml / 4,22 fl.oz | SHOWER GEL BOTTLE SHAMPOO BOTTLE CONDITIONER BOTTLE BODY LOTION BOTTLE BATH SALTS BOTTLE |