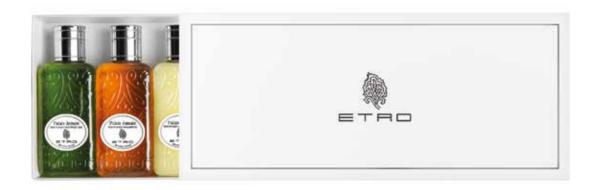

102

| PACKAGING | SIZE                | PRODUCTS                                                                                 |
|-----------|---------------------|------------------------------------------------------------------------------------------|
| Gift Set  | 45 g / 1,58 oz      | 2 PLEAT WRAPPED SOAP                                                                     |
|           | 125 ml / 4,22 fl.oz | SHOWER GEL BOTTLE SHAMPOO BOTTLE CONDITIONER BOTTLE BODY LOTION BOTTLE BATH SALTS BOTTLE |