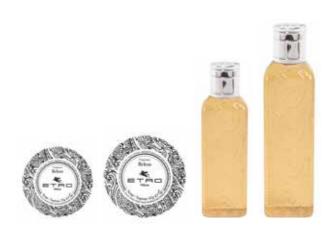

#### BASE NOTES

Cashmere Wood, Musk and Patchouli

| PACKAGING           | SIZE                                       | PRODUCTS                                                   |
|---------------------|--------------------------------------------|------------------------------------------------------------|
| Paper Wrapped       | 45 g / 1,58 oz                             | SOAP                                                       |
| Bottle*             | 40 ml / 1,35 fl. oz<br>70 ml / 2,37 fl. oz | SHOWER GEL SHAMPOO CONDITIONER BODY LOTION                 |
| Aluminium Tube      | 30 ml / 1,69 fl. oz                        | SHOWER GEL SHAMPOO CONDITIONER BODY LOTION                 |
| Meta Dispenser      | 300 ml / 10,14 fl. oz<br>cm 5,3 x 20,5 h   | SHOWER GEL SHAMPOO CONDITIONER HAND & BODY CREAM HAND WASH |
| Invisible Dispenser | 300 ml / 10,14 fl. oz<br>cm 6 x 21 h       | SHOWER GEL SHAMPOO CONDITIONER HAND & BODY CREAM           |