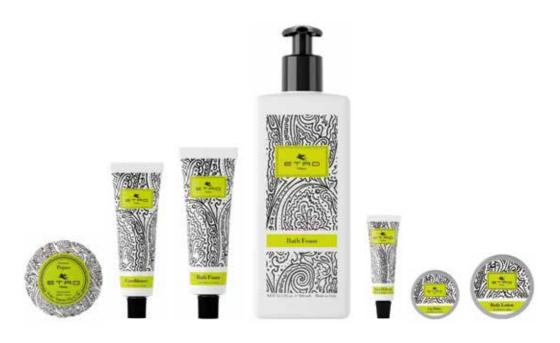

### **BASE NOTES**

Cedarwood, Benzoin, Rockrose

| PACKAGING           | SIZE                                       | PRODUCTS                                                   |
|---------------------|--------------------------------------------|------------------------------------------------------------|
| Paper Wrapped       | 45 g / 1,58 oz                             | SOAP                                                       |
| Aluminium Tube      | 30 ml / 1,69 fl. oz<br>50 ml / 1,69 fl. oz | CONDITIONER BODY LOTION SHOWER GEL SHAMPOO                 |
| Invisible Dispenser | 400 ml / 13,52 fl. oz<br>cm 7 x 21,6 h     | SHOWER GEL SHAMPOO CONDITIONER HAND & BODY CREAM HAND WASH |
| Aluminium Tube      | 10 ml / 0,33 fl. oz                        | HAND CREAM                                                 |
| Aluminium Jar       | 10 ml / 0,33 fl. oz<br>30 ml / 1,69 fl. oz | LIP BALM BODY LOTION                                       |

108

| PACKAGING       | SIZE               | PRODUCTS                                              |
|-----------------|--------------------|-------------------------------------------------------|
| Gift Set        | 45 g / 1,58 oz     | PLEAT WRAPPED SOAP                                    |
|                 | 30 ml / 1 fl.oz    | CONDITIONER ALUMINIUM TUBE BODY LOTION ALUMINIUM TUBE |
|                 | 50 ml / 1,69 fl.oz | SHOWER GEL ALUMINIUM TUBE<br>SHAMPOO ALUMINIUM TUBE   |
| Ancillaries Set | 10 ml / 0,33 fl.oz | HAND CREAM ALUMINIUM TUBE LIP BALM ALUMINIUM JAR      |