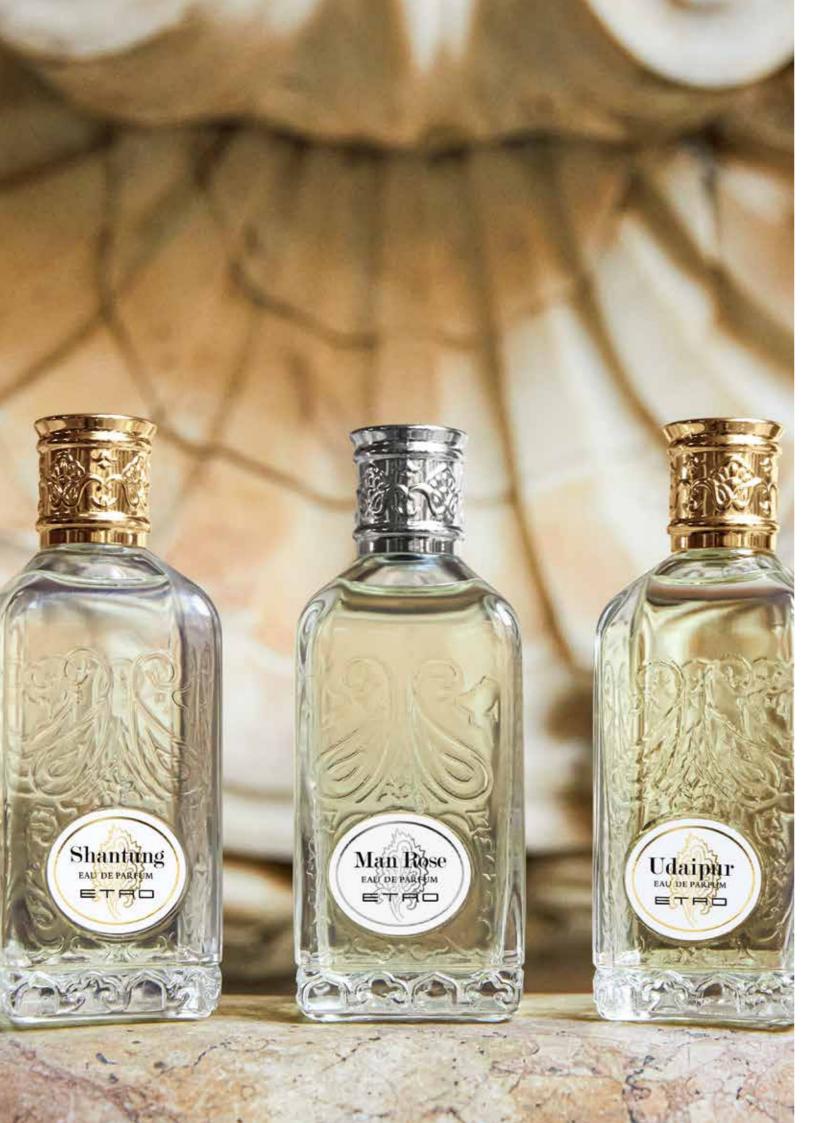

First released in 1989, the ETRO fragrance collection envisages perfumes as an art of the intellect and a striking artisan alchemy that infuses timeless memories with inebriating emotions to become purely sophisticated essences.

Entirely crafted in-house, in collaboration with expert maître parfumeurs, the collection features 23 universal blends comprised of eaux de toilettes and eaux de perfumes.

The range further includes the bath line and ambient fragrances – exemplified in green and fuchsia, respectively – for a complete and enveloping olfactory journey to awaken all senses while transporting them to faraway confines and yet unexplored sensations.

In this broad and evocative range, natural ingredients take center stage wafting through zesty spices and lavish incenses towards warm woody notes intermingling with resins, herbs, and citrus fruits.

Exuding the brand's vision of flair and fascination, ETRO's fragrance collection is an immersive and caressing universe to explore, discover, and enjoy every day in ever changing ways. As the newest experience added to this choral narrative extends beyond the customary routine to deliver an inventive ritual of self-expression, different fragrances can also juxtapose and interweave like the precious threads of a beautiful fabric.

# EDEN (UDAIPUR)

Udaipur encapsulates the primary inspirations of the Maison, reinterpreted them through the varied nuances of a fragrance that evokes both summer in the Mediterranean and the gardens of the Maharaja. The Sambac jasmine with its angelic and noble petals represent blessings during nuptial rites, bestowing grace, good luck and romanticism.