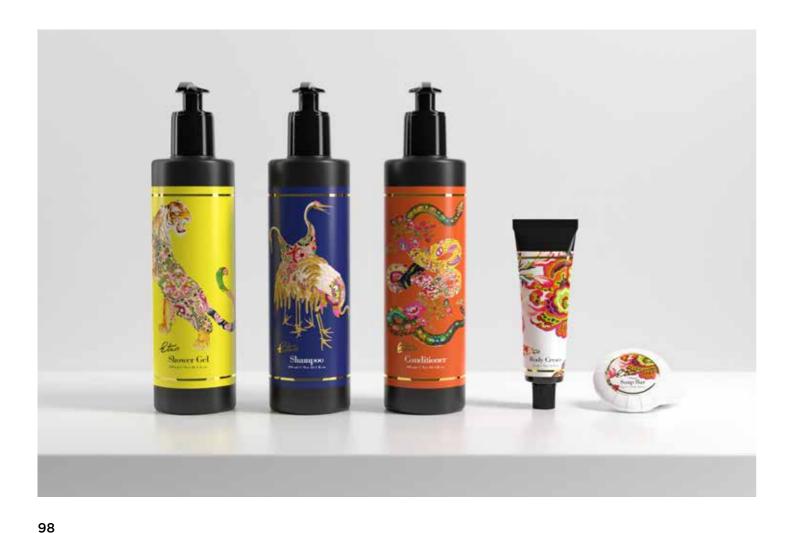

#### BASE NOTES

Cashmere Wood, Musk and Patchouli

| PACKAGING           | SIZE                                       | PRODUCTS                                                   |
|---------------------|--------------------------------------------|------------------------------------------------------------|
| Paper Wrapped       | 45 g / 1,58 oz                             | SOAP                                                       |
| Bottle*             | 40 ml / 1,35 fl. oz<br>70 ml / 2,37 fl. oz | SHOWER GEL SHAMPOO CONDITIONER BODY LOTION                 |
| Aluminium Tube      | 30 ml / 1,69 fl. oz                        | SHOWER GEL SHAMPOO CONDITIONER BODY LOTION                 |
| Meta Dispenser      | 300 ml / 10,14 fl. oz<br>cm 5,3 x 20,5 h   | SHOWER GEL SHAMPOO CONDITIONER HAND & BODY CREAM HAND WASH |
| Invisible Dispenser | 300 ml / 10,14 fl. oz<br>cm 6 x 21 h       | SHOWER GEL SHAMPOO CONDITIONER HAND & BODY CREAM           |

\* available on request

HAND WASH

| PACKAGING | SIZE                | PRODUCTS                                                                                                        |
|-----------|---------------------|-----------------------------------------------------------------------------------------------------------------|
| Gift Set  | 45 g / 1,58 oz      | PLEAT WRAPPED SOAP                                                                                              |
|           | 30 ml / 1,69 fl. oz | SHOWER GEL ALUMINIUM TUBE<br>SHAMPOO ALUMINIUM TUBE<br>CONDITIONER ALUMINIUM TUBE<br>BODY LOTION ALUMINIUM TUBE |