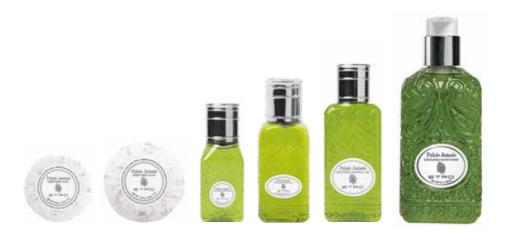

### **PALAIS JAMAIS**

From the name of an ancient Moroccan palace, a perfume that visualises contemplation lost in a sacred garden, in the balmy dusk, the air heavy with oriental jasmine. A refuge for the soul where we can find, when needed, energy and equilibrium, an escape from the world and the everyday to wrap ourselves in the energy of a new spirituality.

### **BASE NOTES**

Vetiver, Oakmoss, Clary Sage

| PACKAGING             | SIZE                                                               | PRODUCTS                                                   |
|-----------------------|--------------------------------------------------------------------|------------------------------------------------------------|
| Paper Wrapped         | 25 g / 0,88 oz<br>45 g / 1,58 oz                                   | SOAP                                                       |
| Bottle<br><b>O</b>    | 40 ml / 1,35 fl. oz<br>60 ml / 2,02 fl. oz<br>125 ml / 4,22 fl. oz | SHOWER GEL SHAMPOO CONDITIONER BODY LOTION BATH SALTS      |
| Stand Alone Dispenser | 250 ml / 8,45 fl. oz<br>cm 5,5 x 14,1 h                            | SHOWER GEL SHAMPOO CONDITIONER HAND & BODY CREAM HAND WASH |