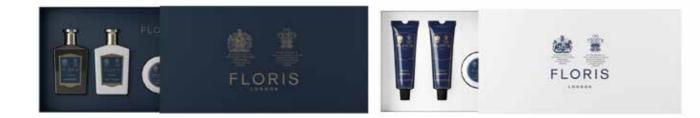

| PACKAGING | SIZE               | PRODUCTS                                                                                                    |
|-----------|--------------------|-------------------------------------------------------------------------------------------------------------|
| Gift Set  | 30 g / 1,05 oz     | PLEAT WRAPPED SOAP                                                                                          |
|           | 50 ml / 1,69 fl.oz | SHOWER GEL BOTTLE<br>SHAMPOO BOTTLE<br>CONDITIONER BOTTLE<br>BODY LOTION BOTTLE                             |
| Gift Set  | 30 g / 1,05 oz     | PLEAT WRAPPED SOAP                                                                                          |
|           | 30 ml / 1 fl.oz    | SHOWER ALUMINIUM TUBE<br>SHAMPOO ALUMINIUM TUBE<br>CONDITIONER ALUMINIUM TUBE<br>BODY LOTION ALUMINIUM TUBE |