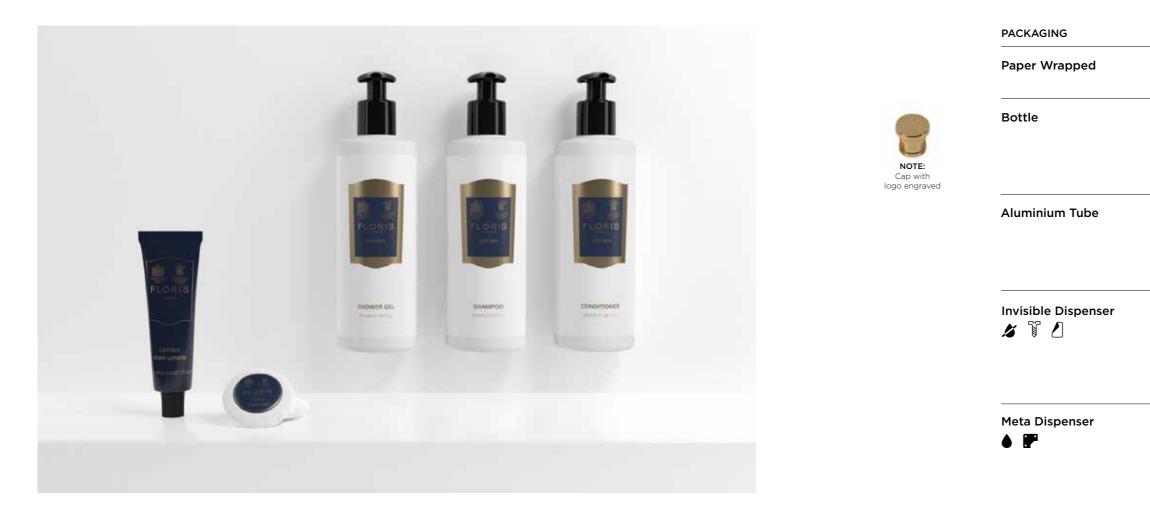

TOP NOTES Bergamot, Lemon, Lime, Mandarin, Orange

MIDDLE NOTES Cardamom, Jasmine, Nutmeg

BASE NOTES Cedarwood, Musk, Sandalwood

| SIZE                                 | PRODUCTS                                                               |
|--------------------------------------|------------------------------------------------------------------------|
| 30 g / 1,05 oz                       | SOAP                                                                   |
| 50 ml / 1,69 fl. oz                  | SHOWER GEL<br>SHAMPOO<br>CONDITIONER<br>BODY LOTION                    |
| 30 ml / 1 fl. oz                     | SHOWER GEL<br>SHAMPOO<br>CONDITIONER<br>BODY LOTION                    |
| 300 ml / 10,14 fl. oz<br>cm 6 x 21 h | SHOWER GEL<br>SHAMPOO<br>CONDITIONER<br>HAND & BODY CREAM<br>HAND WASH |
| 300 ml / 10,14 fl. oz<br>cm 6 x 21 h | SHOWER GEL<br>SHAMPOO<br>CONDITIONER<br>HAND & BODY CREAM<br>HAND WASH |