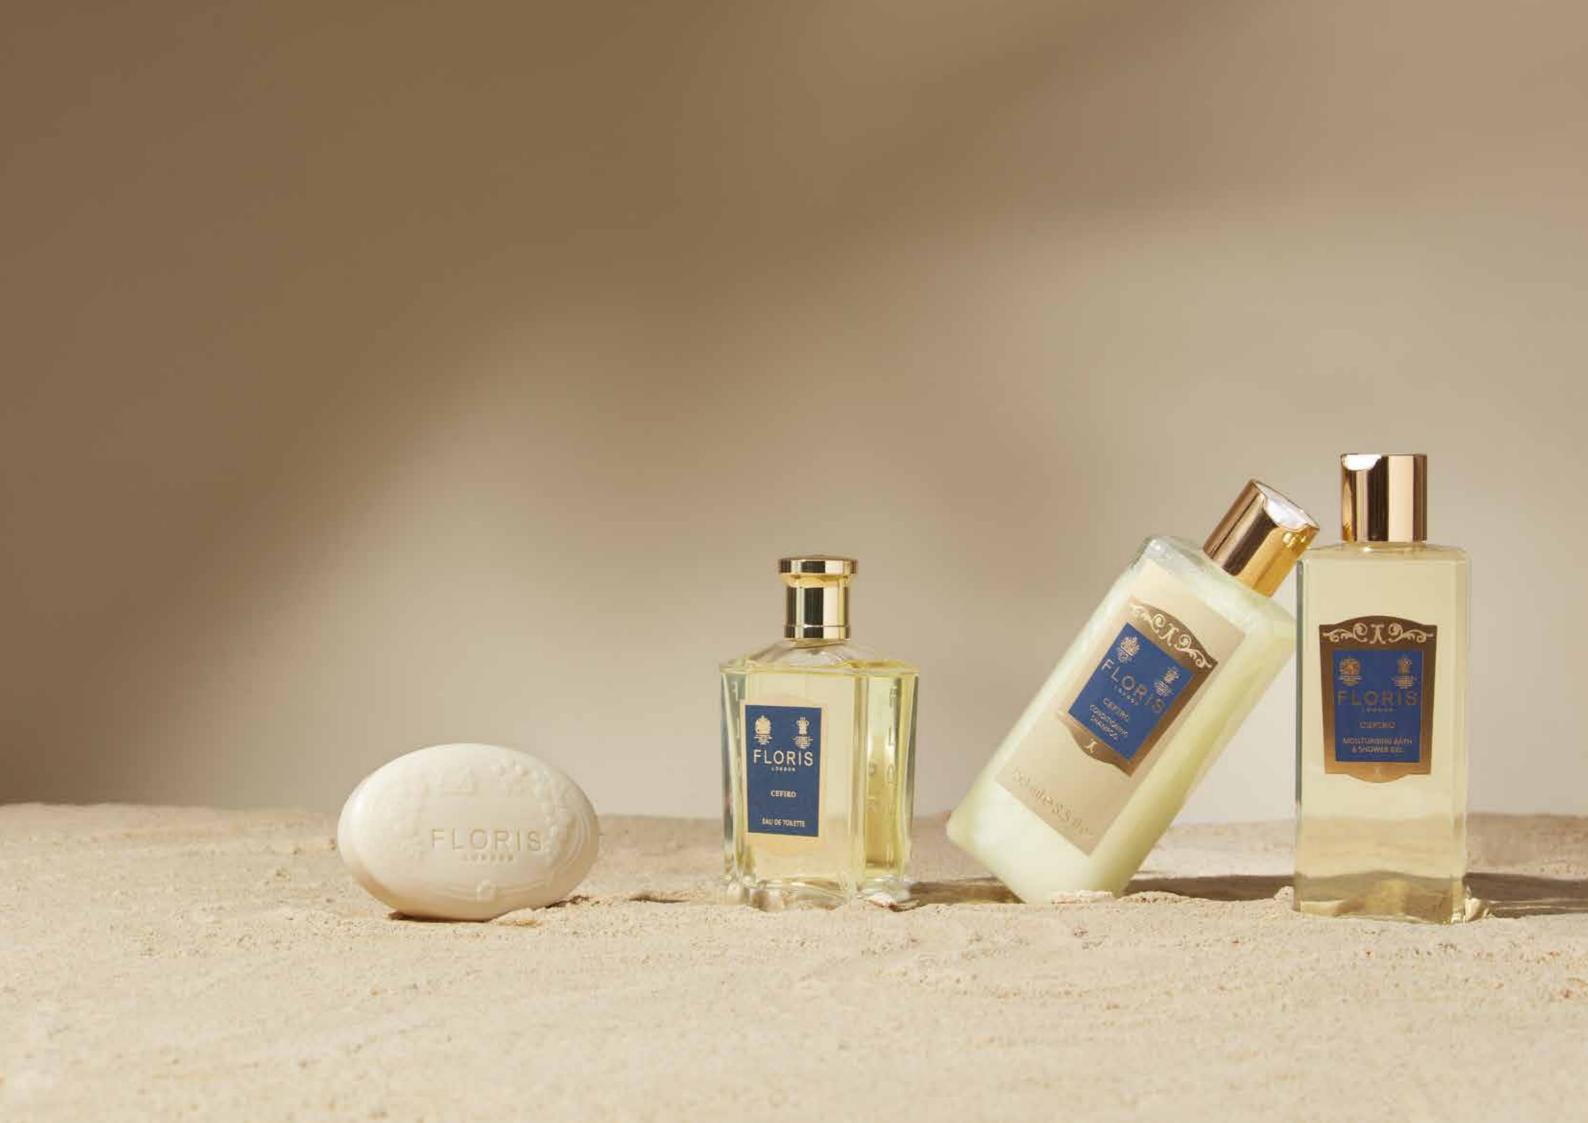

## **CEFIRO**

Cefiro is a fragrance perfectly suited for men and women, with crisp lemon and lime, punctuated with bergamot and mandarin, warmed by spicy notes of cardamom and nutmeg on a fresh floral jasmine heart that leads to a clean, musky, woody base.

TOP NOTES Bergamot, Lemon, Lime, Mandarin, Orange

MIDDLE NOTES Cardamom, Jasmine, Nutmeg

BASE NOTES Cedarwood, Musk, Sandalwood

| SIZE                                 | PRODUCTS                                                               |
|--------------------------------------|------------------------------------------------------------------------|
| 30 g / 1,05 oz                       | SOAP                                                                   |
| 50 ml / 1,69 fl. oz                  | SHOWER GEL<br>SHAMPOO<br>CONDITIONER<br>BODY LOTION                    |
| 30 ml / 1 fl. oz                     | SHOWER GEL<br>SHAMPOO<br>CONDITIONER<br>BODY LOTION                    |
| 300 ml / 10,14 fl. oz<br>cm 6 x 21 h | SHOWER GEL<br>SHAMPOO<br>CONDITIONER<br>HAND & BODY CREAM<br>HAND WASH |
| 300 ml / 10,14 fl. oz<br>cm 6 x 21 h | SHOWER GEL<br>SHAMPOO<br>CONDITIONER<br>HAND & BODY CREAM<br>HAND WASH |