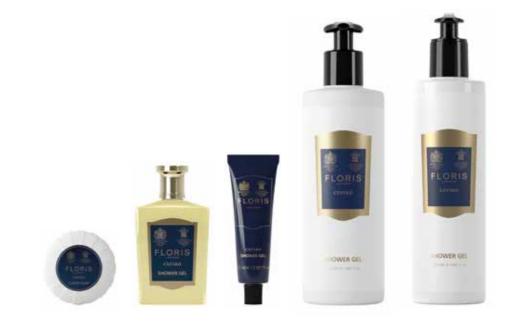

TOP NOTES Bergamot, Lemon, Lime, Mandarin, Orange

MIDDLE NOTES Cardamom, Jasmine, Nutmeg

BASE NOTES Cedarwood, Musk, Sandalwood

| SIZE                                 | PRODUCTS                                                               |
|--------------------------------------|------------------------------------------------------------------------|
| 30 g / 1,05 oz                       | SOAP                                                                   |
| 50 ml / 1,69 fl. oz                  | SHOWER GEL<br>SHAMPOO<br>CONDITIONER<br>BODY LOTION                    |
| 30 ml / 1 fl. oz                     | SHOWER GEL<br>SHAMPOO<br>CONDITIONER<br>BODY LOTION                    |
| 300 ml / 10,14 fl. oz<br>cm 6 x 21 h | SHOWER GEL<br>SHAMPOO<br>CONDITIONER<br>HAND & BODY CREAM<br>HAND WASH |
| 300 ml / 10,14 fl. oz<br>cm 6 x 21 h | SHOWER GEL<br>SHAMPOO<br>CONDITIONER<br>HAND & BODY CREAM<br>HAND WASH |

| PACKAGING | SIZE               | PRODUCTS                                                                                                    |
|-----------|--------------------|-------------------------------------------------------------------------------------------------------------|
| Gift Set  | 30 g / 1,05 oz     | PLEAT WRAPPED SOAP                                                                                          |
|           | 50 ml / 1,69 fl.oz | SHOWER GEL BOTTLE<br>SHAMPOO BOTTLE<br>CONDITIONER BOTTLE<br>BODY LOTION BOTTLE                             |
| Gift Set  | 30 g / 1,05 oz     | PLEAT WRAPPED SOAP                                                                                          |
|           | 30 ml / 1 fl.oz    | SHOWER ALUMINIUM TUBE<br>SHAMPOO ALUMINIUM TUBE<br>CONDITIONER ALUMINIUM TUBE<br>BODY LOTION ALUMINIUM TUBE |