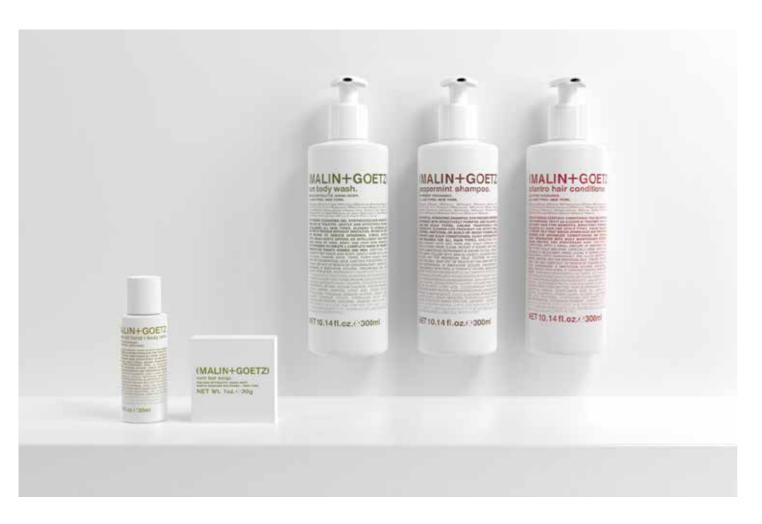

## **BOTANICAL**

Botanical: calming lavender is fused with an earthy blend of wild + rose geranium while orange + lime peels invigorate the senses. the uplifting notes of palmarosa and rose extract meld with cooling spearmint and bright grapefruit to create a refreshing scent. Peppermint is invigorating, cooling and refreshing. Cilantro is calming, soothing, fresh, green.

| PACKAGING           | SIZE                                     | PRODUCTS                                                                                                    |
|---------------------|------------------------------------------|-------------------------------------------------------------------------------------------------------------|
| Paper Box           | 30 g / 1,05 oz<br>50 g / 1,75 oz         | SOAP - RUM                                                                                                  |
| Bottle<br>O         | 30 ml / 1 fl. oz                         | SHOWER GEL - RUM SHAMPOO - PEPPERMINT CONDITIONER - CILANTRO BODY LOTION - VITAMIN B5                       |
| Tube                | 50 ml / 1,69 fl. oz                      | SHOWER GEL - RUM SHAMPOO - PEPPERMINT CONDITIONER - CILANTRO BODY LOTION - VITAMIN B5                       |
| Invisible Dispenser | 300 ml / 10,14 fl. oz<br>cm 5,3 x 20,5 h | SHOWER GEL - RUM SHAMPOO - PEPPERMINT CONDITIONER - CILANTRO HAND & BODY CREAM - VITAMIN B5 HAND WASH - RUM |