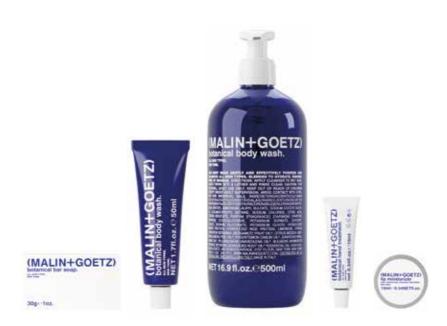

| PACKAGING             | SIZE                                   | PRODUCTS                                                   |
|-----------------------|----------------------------------------|------------------------------------------------------------|
| Paper Box             | 30 g / 1,05 oz                         | SOAP                                                       |
| Aluminium Tube        | 50 ml / 1,69 fl. oz                    | SHOWER GEL SHAMPOO CONDITIONER BODY LOTION                 |
| Stand Alone Dispenser | 500 ml / 16,90 fl. oz<br>cm 7 x 19,6 h | SHOWER GEL SHAMPOO CONDITIONER HAND & BODY CREAM HAND WASH |
| Aluminium Tube        | 10 ml / 0,33 fl. oz                    | HAND CREAM                                                 |
| Aluminium Jar         | 10 ml / 0,33 fl. oz                    | LIP BALM                                                   |