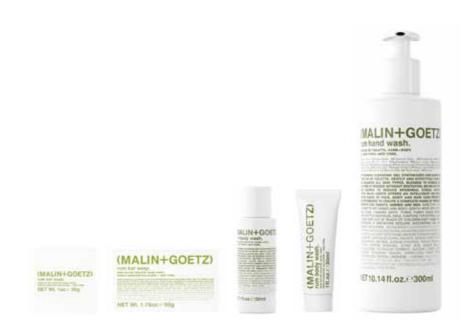

| PACKAGING             | SIZE                                   | PRODUCTS                                                   |
|-----------------------|----------------------------------------|------------------------------------------------------------|
| Paper Box             | 30 g / 1,05 oz                         | SOAP                                                       |
| Aluminium Tube        | 50 ml / 1,69 fl. oz                    | SHOWER GEL SHAMPOO CONDITIONER BODY LOTION                 |
| Stand Alone Dispenser | 500 ml / 16,90 fl. oz<br>cm 7 x 19,6 h | SHOWER GEL SHAMPOO CONDITIONER HAND & BODY CREAM HAND WASH |
| Aluminium Tube        | 10 ml / 0,33 fl. oz                    | HAND CREAM                                                 |
| Aluminium Jar         | 10 ml / 0,33 fl. oz                    | LIP BALM                                                   |