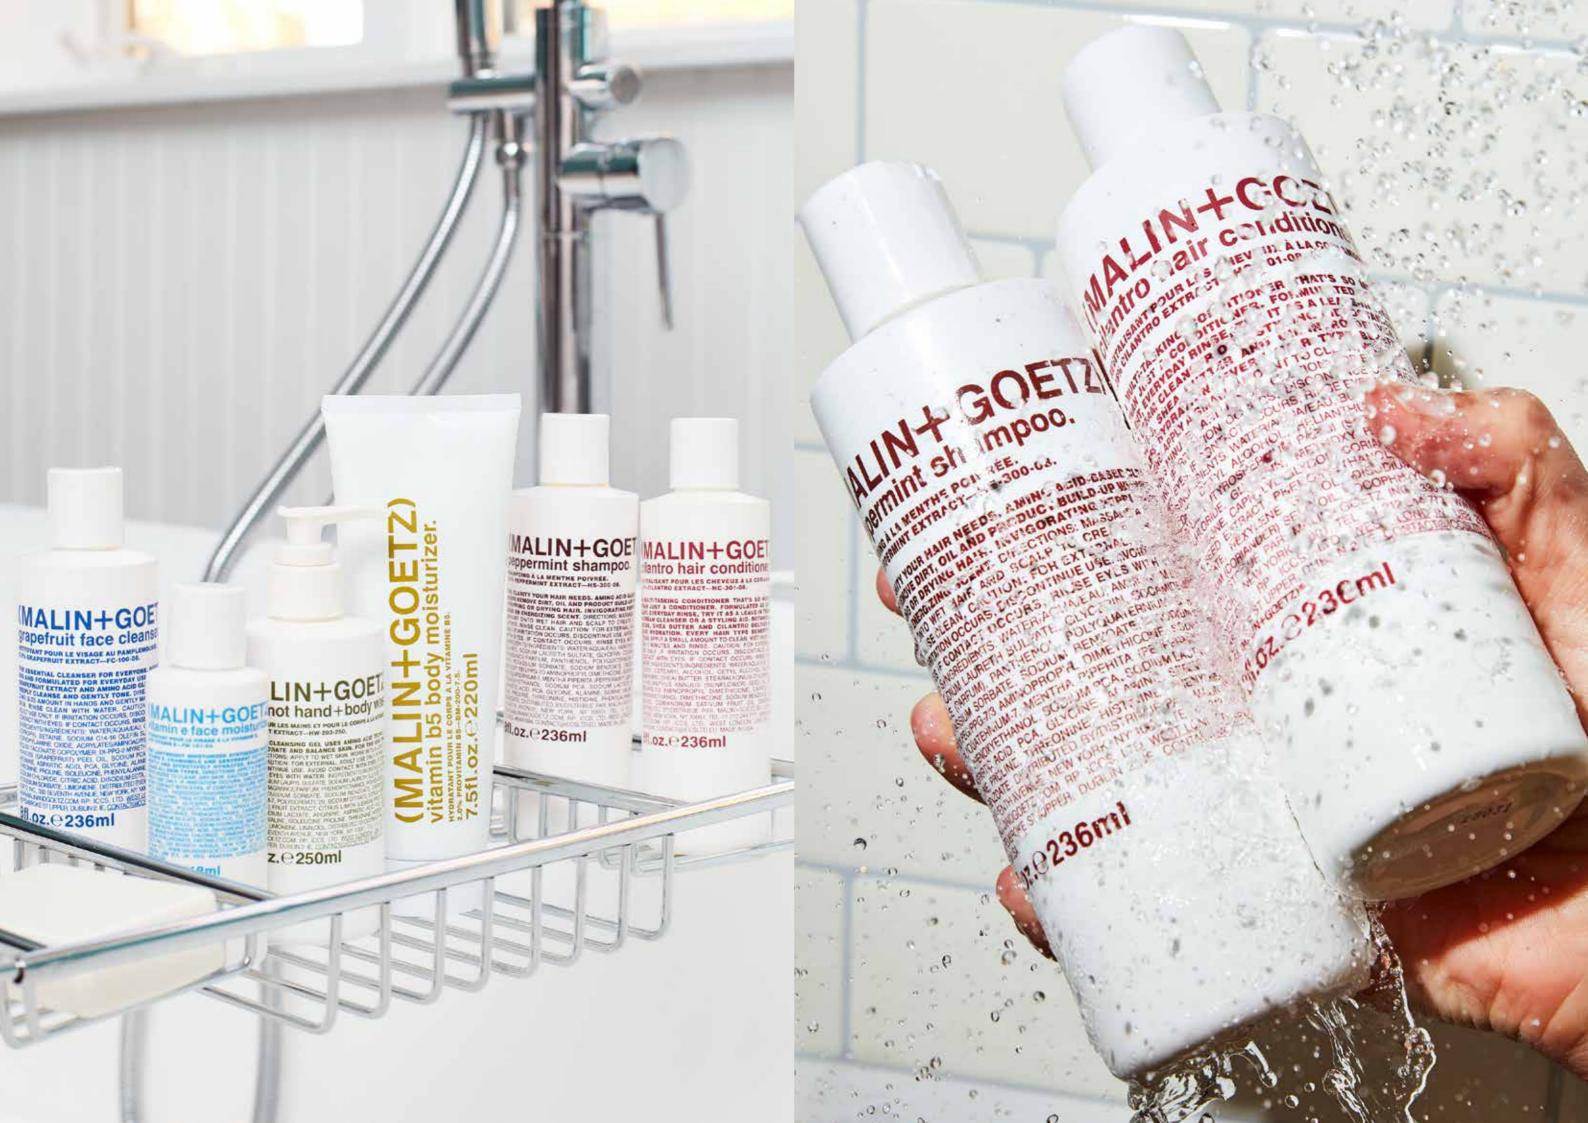

## **ESSENTIALS**

Peppermint, Rum, Vitamin B5 and Cilantro are natural perfumes, provided with a single note. They are used for their specific therapeutic properties. Peppermint is used for its holistic benefits and well-known for its stimulating effect on the scalp, as well as for being cleansing and antibacterial. Bay Rum updates its traditional, apothecary origin among the perfumes: it has been a pillar in those environments for centuries. By using it, the modern pharmacist mixes tradition and modernity.

| PACKAGING           | SIZE                                     | PRODUCTS                                                                                                    |
|---------------------|------------------------------------------|-------------------------------------------------------------------------------------------------------------|
| Paper Box           | 30 g / 1,05 oz<br>50 g / 1,75 oz         | SOAP - RUM                                                                                                  |
| Bottle<br>O         | 30 ml / 1 fl. oz                         | SHOWER GEL - RUM SHAMPOO - PEPPERMINT CONDITIONER - CILANTRO BODY LOTION - VITAMIN B5                       |
| Tube                | 50 ml / 1,69 fl. oz                      | SHOWER GEL - RUM SHAMPOO - PEPPERMINT CONDITIONER - CILANTRO BODY LOTION - VITAMIN B5                       |
| Invisible Dispenser | 300 ml / 10,14 fl. oz<br>cm 5,3 x 20,5 h | SHOWER GEL - RUM SHAMPOO - PEPPERMINT CONDITIONER - CILANTRO HAND & BODY CREAM - VITAMIN B5 HAND WASH - RUM |