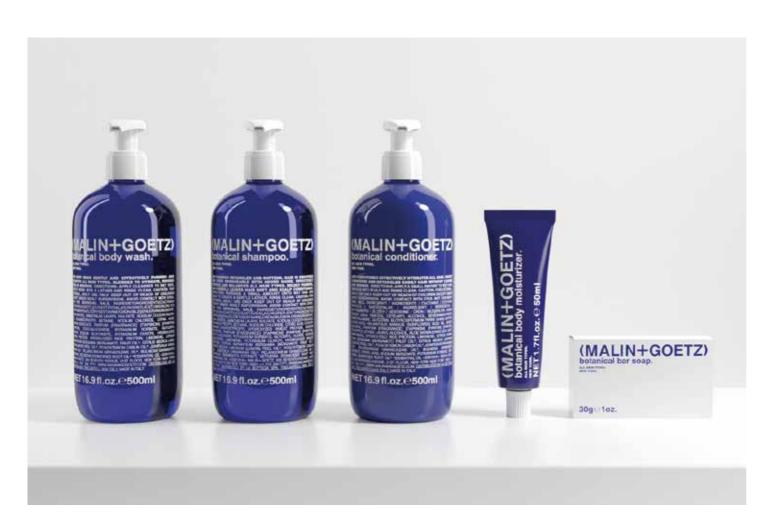

## **BOTANICAL**

Botanical: calming lavender is fused with an earthy blend of wild + rose geranium while orange + lime peels invigorate the senses. the uplifting notes of palmarosa and rose extract meld with cooling spearmint and bright grapefruit to create a refreshing scent. Peppermint is invigorating, cooling and refreshing. Cilantro is calming, soothing, fresh, green.

| PACKAGING             | SIZE                                   | PRODUCTS                                                   |
|-----------------------|----------------------------------------|------------------------------------------------------------|
| Paper Box             | 30 g / 1,05 oz                         | SOAP                                                       |
| Aluminium Tube        | 50 ml / 1,69 fl. oz                    | SHOWER GEL SHAMPOO CONDITIONER BODY LOTION                 |
| Stand Alone Dispenser | 500 ml / 16,90 fl. oz<br>cm 7 x 19,6 h | SHOWER GEL SHAMPOO CONDITIONER HAND & BODY CREAM HAND WASH |
| Aluminium Tube        | 10 ml / 0,33 fl. oz                    | HAND CREAM                                                 |
| Aluminium Jar         | 10 ml / 0,33 fl. oz                    | LIP BALM                                                   |