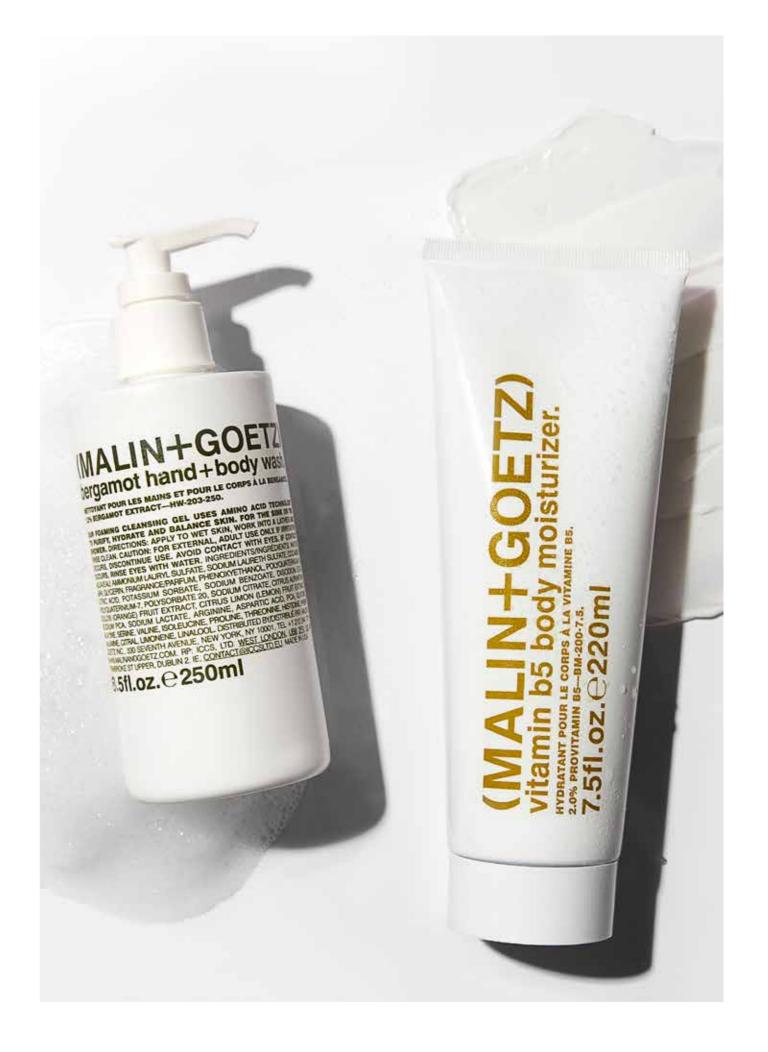

## **ESSENTIALS**

Peppermint, Rum, Vitamin B5 and Cilantro are natural perfumes, provided with a single note. They are used for their specific therapeutic properties. Peppermint is used for its holistic benefits and well-known for its stimulating effect on the scalp, as well as for being cleansing and antibacterial. Bay Rum updates its traditional, apothecary origin among the perfumes: it has been a pillar in those environments for centuries. By using it, the modern pharmacist mixes tradition and modernity.