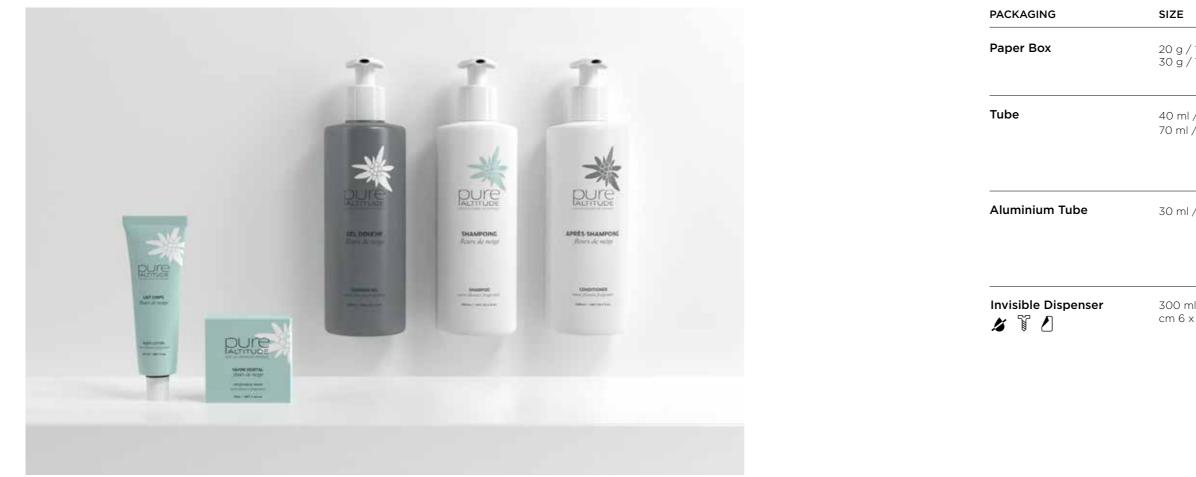

## **FLEURS DE NEIGE**

Like an echo to the white of the last snows, the lily of the valley, with its flowery smell, invades us with its green notes of freshly cut grass. As for the broom, it awakens under the softness of the spring, in a delicate fruity scent, mingling with the tonic freshness of an aromatic mountain bouquet: wild thyme, mugwort and rosemary. The musk, in the background, envelops us with its scent of cotton and powder, and releases the comforting scents of clean skin smell. **TOP NOTES** Artemisia, Rosemary and Thyme

> MIDDLE NOTES Lily of the Valley, Cyclamen, Broom

BASE NOTES Sun Flower and Musk

|                                  | PRODUCTS                                                               |
|----------------------------------|------------------------------------------------------------------------|
| / 1,05 oz<br>/ 1,05 oz           | SOAP                                                                   |
| / 1,35 fl. oz<br>  / 2,36 fl. oz | SHOWER GEL<br>SHAMPOO<br>CONDITIONER<br>BODY LOTION                    |
| l / 1 fl. oz                     | SHOWER GEL<br>SHAMPOO<br>CONDITIONER<br>BODY LOTION                    |
| nl / 10,14 fl. oz<br>x 21 h      | SHOWER GEL<br>SHAMPOO<br>CONDITIONER<br>HAND & BODY CREAM<br>HAND WASH |