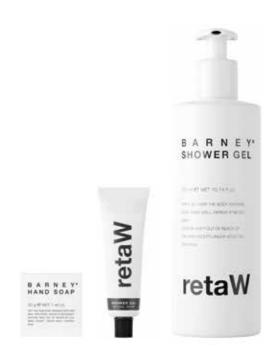

### **BASE NOTES**

Cedarwood, Amber and Musk

| PACKAGING            | SIZE                                 | PRODUCTS                                   |
|----------------------|--------------------------------------|--------------------------------------------|
| Paper Box*           | 30 g / 1,05 oz                       | SOAP                                       |
|                      |                                      |                                            |
| Aluminium Tube*      | 30 ml / 1 fl. oz                     | SHOWER GEL SHAMPOO CONDITIONER BODY LOTION |
| Invisible Dispenser* | 300 ml / 10,14 fl. oz<br>cm 6 x 21 h | SHOWER GEL SHAMPOO CONDITIONER             |

\* available on request 257