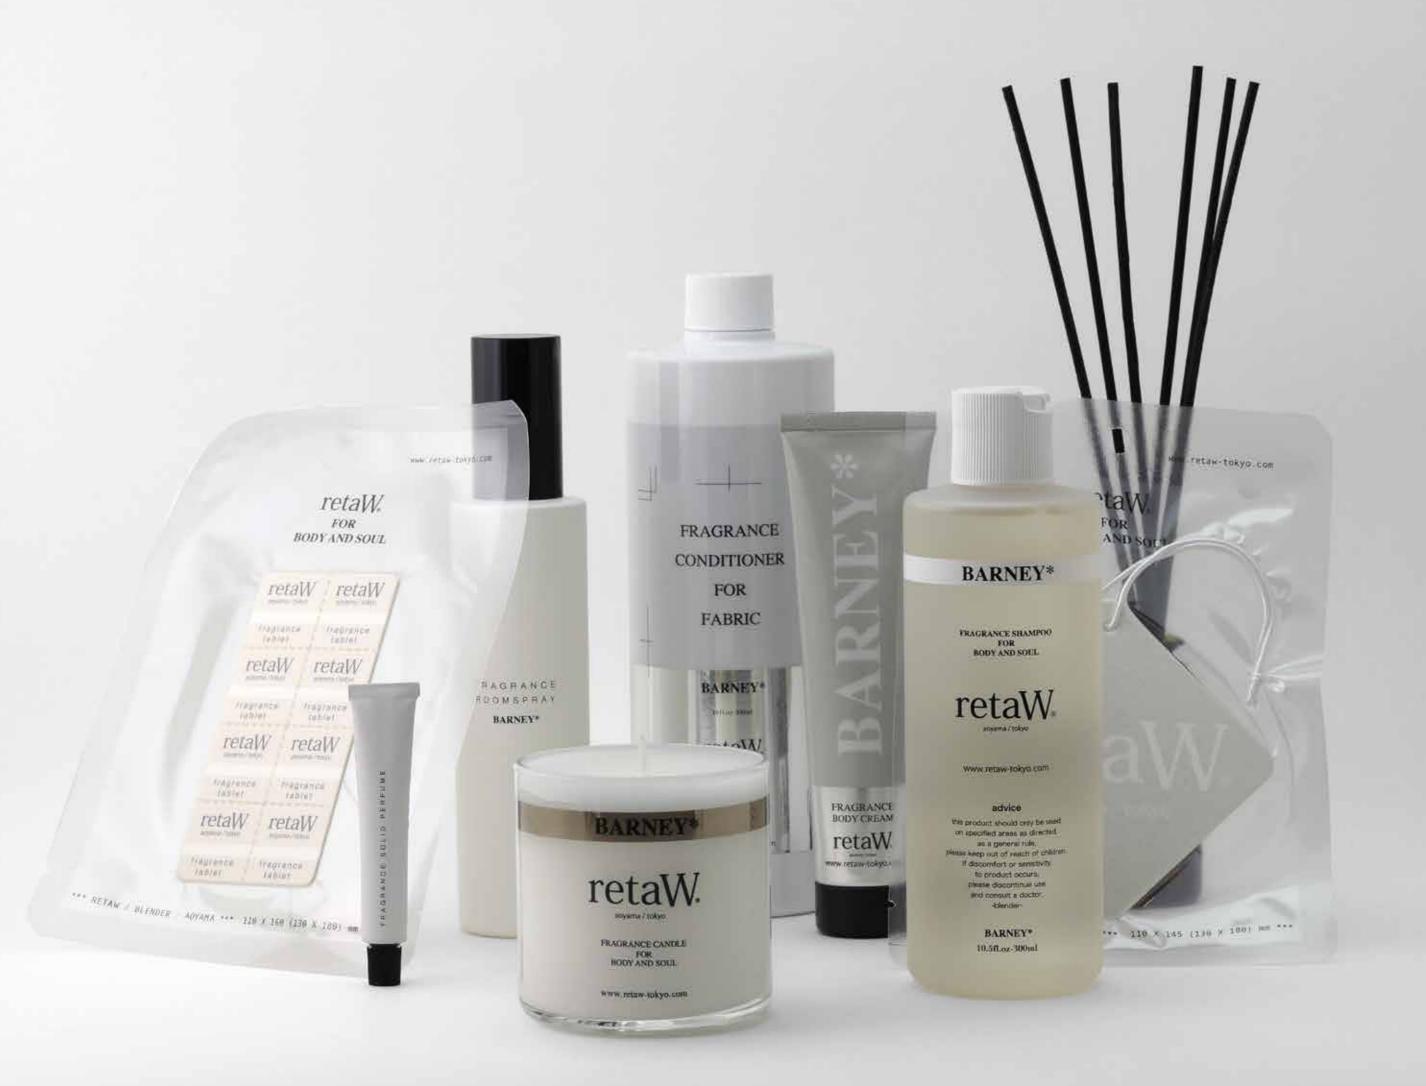

# **BARNEY\***

Since 2012 a relaxing, clean scent of soap bubbles infused with ozone and cedarwood.

## TOP NOTES

Aldehyde, Green, Violet Leaves and Ozone

### MIDDLE NOTES

Lily of the Valley and Lilac

### **BASE NOTES**

Cedarwood, Amber and Musk

| PACKAGING            | SIZE                                 | PRODUCTS                                   |
|----------------------|--------------------------------------|--------------------------------------------|
| Paper Box*           | 30 g / 1,05 oz                       | SOAP                                       |
|                      |                                      |                                            |
| Aluminium Tube*      | 30 ml / 1 fl. oz                     | SHOWER GEL SHAMPOO CONDITIONER BODY LOTION |
| Invisible Dispenser* | 300 ml / 10,14 fl. oz<br>cm 6 x 21 h | SHOWER GEL SHAMPOO CONDITIONER             |