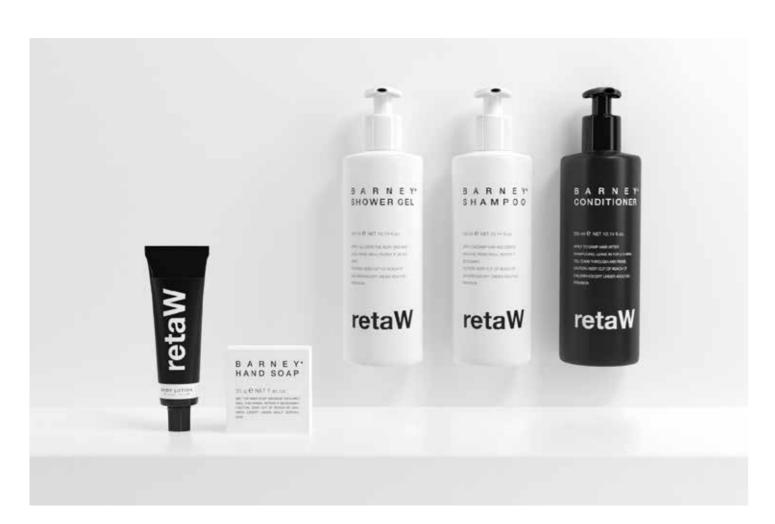

### **BASE NOTES**

Cedarwood, Amber and Musk

| PACKAGING            | SIZE                                 | PRODUCTS                                   |
|----------------------|--------------------------------------|--------------------------------------------|
| Paper Box*           | 30 g / 1,05 oz                       | SOAP                                       |
|                      |                                      |                                            |
| Aluminium Tube*      | 30 ml / 1 fl. oz                     | SHOWER GEL SHAMPOO CONDITIONER BODY LOTION |
| Invisible Dispenser* | 300 ml / 10,14 fl. oz<br>cm 6 x 21 h | SHOWER GEL SHAMPOO CONDITIONER             |

\* available on request 257