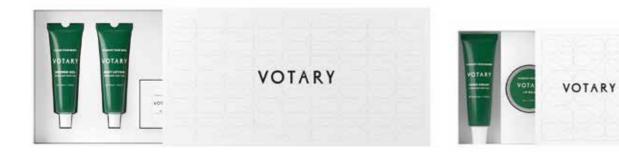

| PACKAGING       | SIZE                | PRODUCTS                                                                                                        |
|-----------------|---------------------|-----------------------------------------------------------------------------------------------------------------|
| Gift Set        | 30 g / 1,05 oz      | SQUARED IN BOX                                                                                                  |
|                 | 30 ml / 1 fl. oz    | SHOWER GEL ALUMINIUM TUBE<br>SHAMPOO ALUMINIUM TUBE<br>CONDITIONER ALUMINIUM TUBE<br>BODY LOTION ALUMINIUM TUBE |
| Ancillaries Set | 10 ml / 0,33 fl. oz | LIP BALM ALUMINIUM JAR<br>HAND CREAM ALUMINIUM TUBE                                                             |