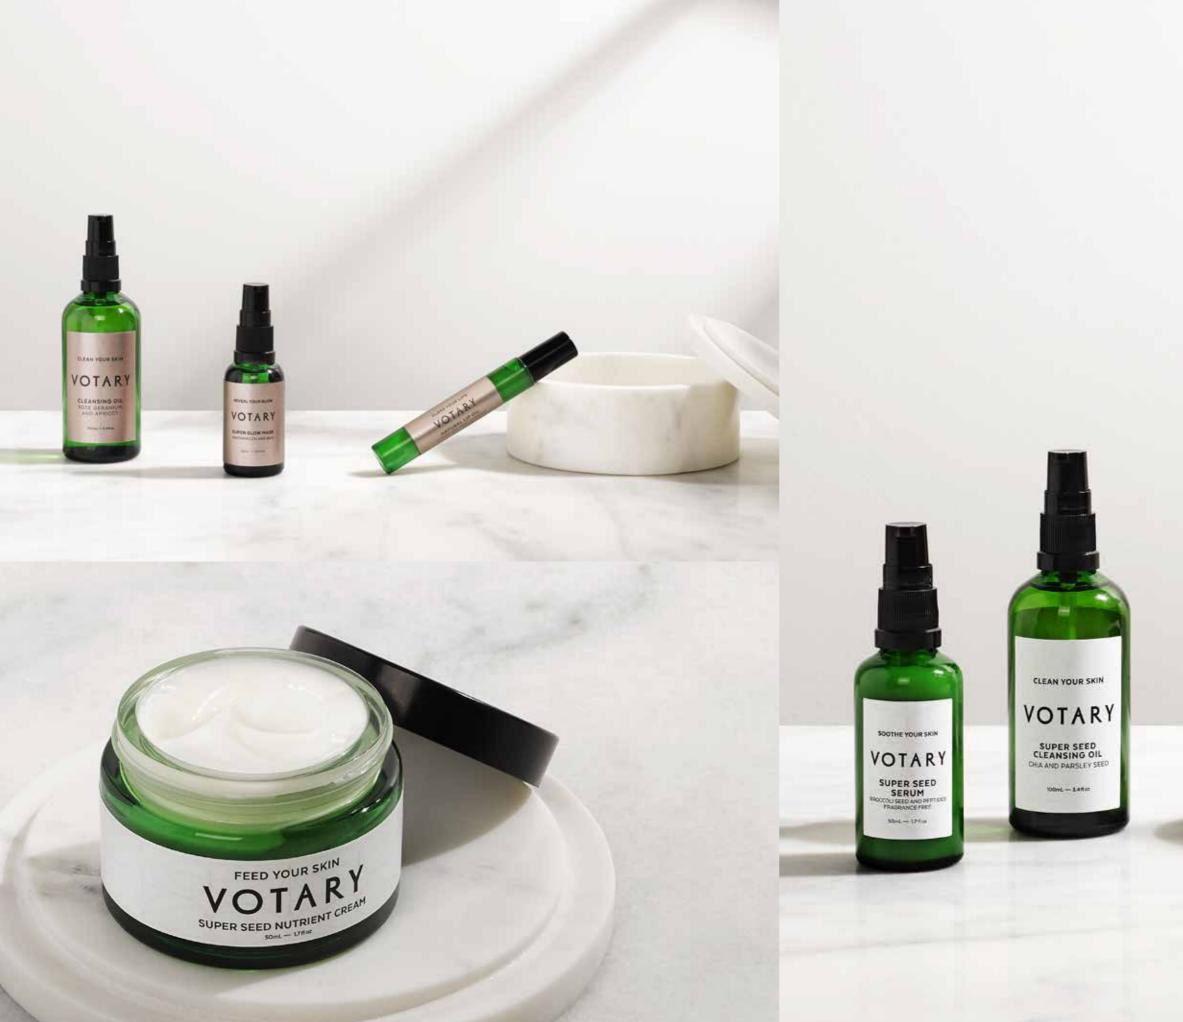

Arabella Dreston co-founder Votary

VOTARY was founded by British makeup artist Arabella Preston and entrepreneur Charlotte Semler in 2015. VOTARY is a beautiful edit of high performance plant-powered skincare that harnesses the natural power of plant oils and active ingredients to deliver dewy, glowing, healthy skin. An exclusive global distribution strategy means their luxurious amenities range, designed exclusively for La Bottega, is only found in the very best hotels and spas. VOTARY have created a spa treatment menu, combining highly effective facial protocols, alongside aromatherapeutic body treatments. VOTARY products are vegan and cruelty free and only use 100% natural fragrance. The wholesome goodness of Chia and the botanical, purifying aroma of Rosemary, combine to create a truly unique, and 100% natural, unisex fragrance. Be transported to a cool and calming herb garden and immerse yourself in natural purity.

## ROSEMARY **AND CHIA**

Natural plant oils are packed full of omega 3 fatty acids and are rich in anti-inflammatory and anti-ageing ingredients. Natural oils suit all skin-types. They help dry and dehydrated skin to rehydrate and recover, they restore a balance to combination skin, they reduce oiliness in oily skin (yes really!), and they reduce the appearance and recovery time of blemishes.