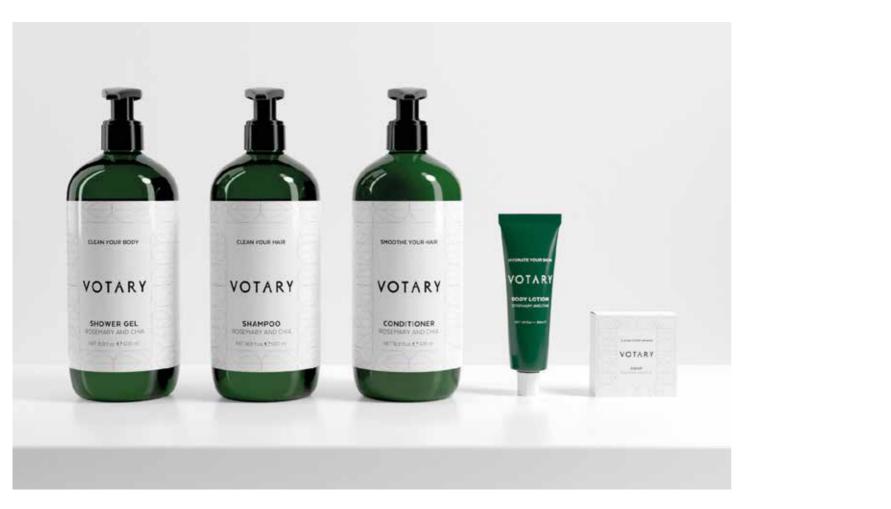

| PACKAGING             | SIZE                                    | PRODUCTS                                                               |
|-----------------------|-----------------------------------------|------------------------------------------------------------------------|
| Paper Box             | 30 g / 1,05 oz<br>50 g / 1,76 oz        | SOAP                                                                   |
| Aluminium Tube        | 30 ml / 1 fl. oz<br>75 ml / 2,53 fl. oz | SHOWER GEL<br>SHAMPOO<br>CONDITIONER<br>BODY LOTION                    |
| Stand Alone Dispenser | 500 ml / 16,90 fl. oz<br>cm 7 x 19,6 h  | SHOWER GEL<br>SHAMPOO<br>CONDITIONER<br>HAND & BODY CREAM<br>HAND WASH |
| Invisible Dispenser   | 300 ml / 10,14 fl. oz<br>cm 6 x 21 h    | SHOWER GEL<br>SHAMPOO<br>CONDITIONER<br>HAND & BODY CREAM<br>HAND WASH |
| Aluminium Tube        | 10 ml / 0,33 fl. oz                     | HAND CREAM                                                             |
| Aluminium Jar         | 10 ml / 0,33 fl. oz                     | LIP BALM                                                               |