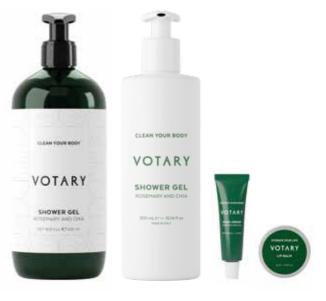

| PACKAGING             | SIZE                                    | PRODUCTS                                                               |
|-----------------------|-----------------------------------------|------------------------------------------------------------------------|
| Paper Box             | 30 g / 1,05 oz<br>50 g / 1,76 oz        | SOAP                                                                   |
| Aluminium Tube        | 30 ml / 1 fl. oz<br>75 ml / 2,53 fl. oz | SHOWER GEL<br>SHAMPOO<br>CONDITIONER<br>BODY LOTION                    |
| Stand Alone Dispenser | 500 ml / 16,90 fl. oz<br>cm 7 x 19,6 h  | SHOWER GEL<br>SHAMPOO<br>CONDITIONER<br>HAND & BODY CREAM<br>HAND WASH |
| Invisible Dispenser   | 300 ml / 10,14 fl. oz<br>cm 6 x 21 h    | SHOWER GEL<br>SHAMPOO<br>CONDITIONER<br>HAND & BODY CREAM<br>HAND WASH |
| Aluminium Tube        | 10 ml / 0,33 fl. oz                     | HAND CREAM                                                             |
| Aluminium Jar         | 10 ml / 0,33 fl. oz                     | LIP BALM                                                               |