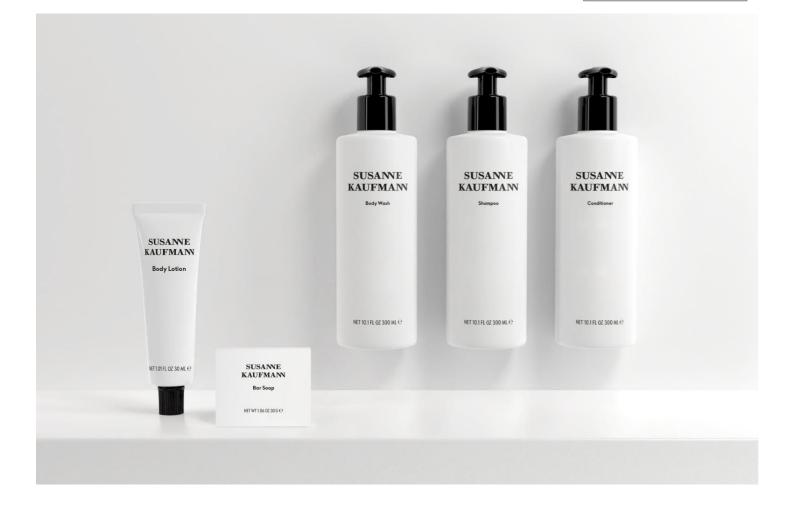

## SUSANNE KAUFMANN | JUNIPER

| PACKAGING             | SIZE                                 | PRODUCTS                                                       |
|-----------------------|--------------------------------------|----------------------------------------------------------------|
| Paper Box             | 30 g / 1,05 oz                       | SOAP                                                           |
| Aluminium Tube        | 30 ml / 1 fl. oz                     | SHOWER GEL SHAMPOO CONDITIONER BODY LOTION                     |
| Invisible Dispenser   | 300 ml / 10,14 fl. oz<br>cm 6 x 21 h | SHOWER GEL SHAMPOO CONDITIONER HAND CREAM BODY CREAM HAND WASH |
| Stand Alone Dispenser | 300 ml / 10,14 fl. oz                | SHOWER GEL SHAMPOO CONDITIONER HAND CREAM BODY CREAM HAND WASH |
| Aluminium Dispenser   | 500 ml / 16,90 fl. oz                | SHOWER GEL SHAMPOO CONDITIONER BODY CREAM HAND CREAM           |

HAND WASH

COLLECTION FRAGRANCE Susanne Kaufmann/Juniper **PRODUCTS** 

Paper box Soap 30g

Aluminium tube 30ml:

Shower Gel Shampoo Conditioner Body Lotion

SUSANE KAUFMAN Body Wash

NET 10 1 FL OZ 300 ML  $\odot$ 

SUSANE KAUFMANN Shampoo

NET 10 1 FL OZ 300 ML  $\odot$ 

SUSANNE KAUFMANN

Conditioner

NET 10 1 FL OZ 300 ML e

SUSANE KAUFMAN

**Body Lotion** 

ET 10.1 FL 0Z 300 ML @

SUSANE KAUFMAN Hand Lotion

ridiid Lotion

NET 10 1 FL OZ 300 ML C

**PRODUCTS** 

SUSANE KAUFMANN Hand Soap

NET 10.1 FL OZ 300 ML C

NET 10.1 FL OZ 300 ML @

SUSANNE KAUFMANN Shampoo

NET 10.1 FL OZ 300 ML @

SUSANNE KAUFMANN

Conditioner

NET 10.1 FL OZ 300 ML @

SUSANNE KAUFMANN

**Body Lotion** 

NET 10.1 FL OZ 300 ML e

SUSANE KAUFMANN Hand Lotion

Hand Lotion

NET 10.1 FL OZ 300 ML C

**PRODUCTS** 

SUSANE KAUFMANN Hand Soap

NET 10.1 FL OZ 300 ML @