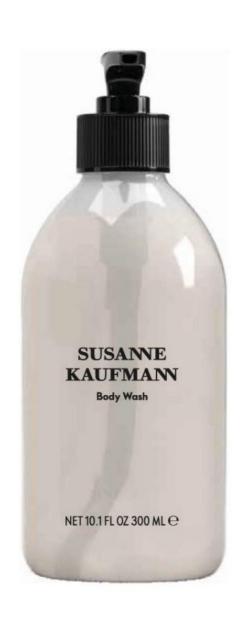

## SUSANNE KAUFMANN | JUNIPER

| PACKAGING             | SIZE                                 | PRODUCTS                                                       |
|-----------------------|--------------------------------------|----------------------------------------------------------------|
| Paper Box             | 30 g / 1,05 oz                       | SOAP                                                           |
| Aluminium Tube        | 30 ml / 1 fl. oz                     | SHOWER GEL SHAMPOO CONDITIONER BODY LOTION                     |
| Invisible Dispenser   | 300 ml / 10,14 fl. oz<br>cm 6 x 21 h | SHOWER GEL SHAMPOO CONDITIONER HAND CREAM BODY CREAM HAND WASH |
| Stand Alone Dispenser | 300 ml / 10,14 fl. oz                | SHOWER GEL SHAMPOO CONDITIONER HAND CREAM BODY CREAM HAND WASH |
| Aluminium Dispenser   | 500 ml / 16,90 fl. oz                | SHOWER GEL SHAMPOO CONDITIONER BODY CREAM HAND CREAM           |

HAND WASH

COLLECTION FRAGRANCE Susanne Kaufmann/Juniper **PRODUCTS** 

Paper box Soap 30g

Aluminium tube 30ml:

Shower Gel Shampoo Conditioner Body Lotion

SUSANE KAUFMAN Body Wash

NET 10 1 FL OZ 300 ML  $\odot$ 