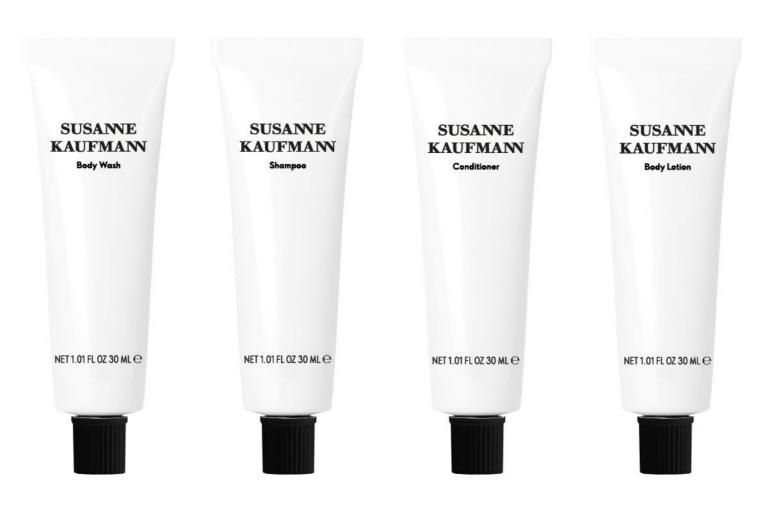

## SUSANNE KAUFMANN | JUNIPER

| PACKAGING             | SIZE                                 | PRODUCTS                                                       |
|-----------------------|--------------------------------------|----------------------------------------------------------------|
| Paper Box             | 30 g / 1,05 oz                       | SOAP                                                           |
| Aluminium Tube        | 30 ml / 1 fl. oz                     | SHOWER GEL SHAMPOO CONDITIONER BODY LOTION                     |
| Invisible Dispenser   | 300 ml / 10,14 fl. oz<br>cm 6 x 21 h | SHOWER GEL SHAMPOO CONDITIONER HAND CREAM BODY CREAM HAND WASH |
| Stand Alone Dispenser | 300 ml / 10,14 fl. oz                | SHOWER GEL SHAMPOO CONDITIONER HAND CREAM BODY CREAM HAND WASH |
| Aluminium Dispenser   | 500 ml / 16,90 fl. oz                | SHOWER GEL SHAMPOO CONDITIONER BODY CREAM HAND CREAM           |

HAND WASH

COLLECTION FRAGRANCE Susanne Kaufmann/Juniper **PRODUCTS** 

Paper box Soap 30g

Aluminium tube 30ml:

Shower Gel Shampoo Conditioner Body Lotion

SUSANE KAUFMAN Body Wash

NET 10 1 FL OZ 300 ML  $\odot$ 