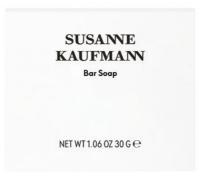

## SUSANNE KAUFMANN | JUNIPER

| PACKAGING             | SIZE                                 | PRODUCTS                                                       |
|-----------------------|--------------------------------------|----------------------------------------------------------------|
| Paper Box             | 30 g / 1,05 oz                       | SOAP                                                           |
| Aluminium Tube        | 30 ml / 1 fl. oz                     | SHOWER GEL SHAMPOO CONDITIONER BODY LOTION                     |
| Invisible Dispenser   | 300 ml / 10,14 fl. oz<br>cm 6 x 21 h | SHOWER GEL SHAMPOO CONDITIONER HAND CREAM BODY CREAM HAND WASH |
| Stand Alone Dispenser | 300 ml / 10,14 fl. oz                | SHOWER GEL SHAMPOO CONDITIONER HAND CREAM BODY CREAM HAND WASH |
| Aluminium Dispenser   | 500 ml / 16,90 fl. oz                | SHOWER GEL SHAMPOO CONDITIONER BODY CREAM HAND CREAM           |

HAND WASH

COLLECTION FRAGRANCE Susanne Kaufmann/Juniper **PRODUCTS** 

Paper box Soap 30g

Aluminium tube 30ml:

Shower Gel Shampoo Conditioner Body Lotion

SUSANE KAUFMAN Body Wash

NET 10 1 FL OZ 300 ML  $\odot$ 