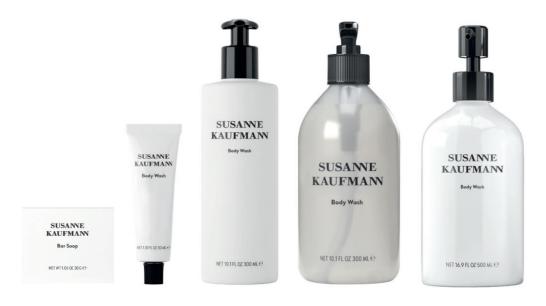

## SUSANNE KAUFMANN | JUNIPER

| PACKAGING             | SIZE                                 | PRODUCTS                                                       |
|-----------------------|--------------------------------------|----------------------------------------------------------------|
| Paper Box             | 30 g / 1,05 oz                       | SOAP                                                           |
| Aluminium Tube        | 30 ml / 1 fl. oz                     | SHOWER GEL SHAMPOO CONDITIONER BODY LOTION                     |
| Invisible Dispenser   | 300 ml / 10,14 fl. oz<br>cm 6 x 21 h | SHOWER GEL SHAMPOO CONDITIONER HAND CREAM BODY CREAM HAND WASH |
| Stand Alone Dispenser | 300 ml / 10,14 fl. oz                | SHOWER GEL SHAMPOO CONDITIONER HAND CREAM BODY CREAM HAND WASH |
| Aluminium Dispenser   | 500 ml / 16,90 fl. oz                | SHOWER GEL SHAMPOO CONDITIONER BODY CREAM HAND CREAM           |

HAND WASH

COLLECTION FRAGRANCE Susanne Kaufmann/Juniper **PRODUCTS** 

Paper box Soap 30g

Aluminium tube 30ml:

Shower Gel Shampoo Conditioner Body Lotion

SUSANE KAUFMAN Body Wash

NET 10 1 FL OZ 300 ML  $\odot$ 

SUSANE KAUFMANN Shampoo

NET 10 1 FL OZ 300 ML  $\odot$ 

SUSANNE KAUFMANN

Conditioner

NET 10 1 FL OZ 300 ML e

SUSANE KAUFMAN

**Body Lotion** 

ET 10.1 FL 0Z 300 ML @

SUSANE KAUFMAN Hand Lotion

ridiid Lotion

NET 10 1 FL OZ 300 ML C

**PRODUCTS** 

SUSANE KAUFMANN Hand Soap

NET 10.1 FL OZ 300 ML C

NET 10.1 FL OZ 300 ML @

SUSANNE KAUFMANN Shampoo

NET 10.1 FL OZ 300 ML @

SUSANNE KAUFMANN

Conditioner

NET 10.1 FL OZ 300 ML @

SUSANNE KAUFMANN

**Body Lotion** 

NET 10.1 FL OZ 300 ML e

SUSANE KAUFMANN Hand Lotion

Hand Lotion

NET 10.1 FL OZ 300 ML C

**PRODUCTS** 

SUSANE KAUFMANN Hand Soap

NET 10.1 FL OZ 300 ML @