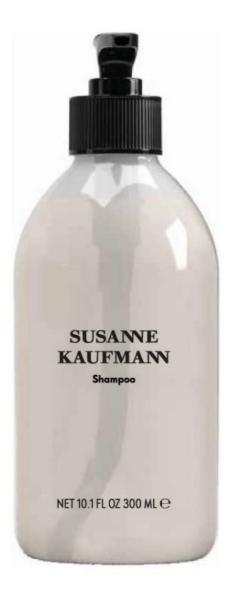

## SUSANNE KAUFMANN | JUNIPER

| PACKAGING             | SIZE                                 | PRODUCTS                                                       |
|-----------------------|--------------------------------------|----------------------------------------------------------------|
| Paper Box             | 30 g / 1,05 oz                       | SOAP                                                           |
| Aluminium Tube        | 30 ml / 1 fl. oz                     | SHOWER GEL SHAMPOO CONDITIONER BODY LOTION                     |
| Invisible Dispenser   | 300 ml / 10,14 fl. oz<br>cm 6 x 21 h | SHOWER GEL SHAMPOO CONDITIONER HAND CREAM BODY CREAM HAND WASH |
| Stand Alone Dispenser | 300 ml / 10,14 fl. oz                | SHOWER GEL SHAMPOO CONDITIONER HAND CREAM BODY CREAM HAND WASH |
| Aluminium Dispenser   | 500 ml / 16,90 fl. oz                | SHOWER GEL SHAMPOO CONDITIONER BODY CREAM HAND CREAM           |

SUSANE KAUFMANN Shampoo

NET 10 1 FL OZ 300 ML  $\odot$ 

SUSANNE KAUFMANN

Conditioner

NET 10 1 FL OZ 300 ML e

SUSANE KAUFMAN

**Body Lotion** 

ET 10.1 FL 0Z 300 ML @