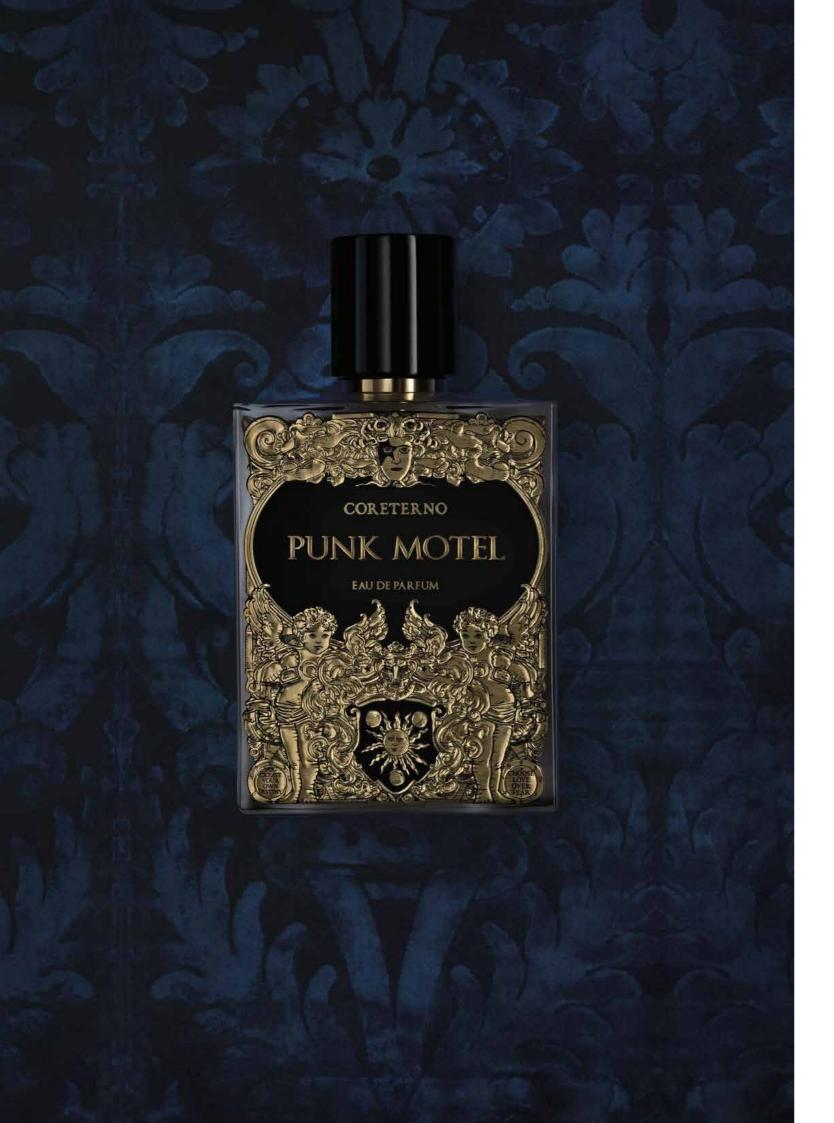

## **PUNK MOTEL**

Bright, delicate but at the same time of character, enveloping. The light of bergamot and white rose petals are "dirty" with salicylates that add a slightly salty appearance without marine scents, but like the wind that comes from the sea and crosses the desert. The bottom is extremely enveloping, musks and vanilla round off the fragrance, linked together by the character of ambrette to create an accord that does not go unnoticed.

## TOP NOTES

White Rose and Bergamot

## MIDDLE NOTES

Salicylates

## **BASE NOTES**

Ambrette, Musk and Vanilla

| PACKAGING              | SIZE                                   | PRODUCTS                                                   |
|------------------------|----------------------------------------|------------------------------------------------------------|
| Paper Wrapped*         | 25 g / 0,88 oz                         | SOAP                                                       |
| Aluminium Tube*        | 30 ml / 1 fl. oz                       | SHOWER GEL SHAMPOO CONDITIONER BODY LOTION                 |
| Stand Alone Dispenser* | 500 ml / 16,90 fl. oz<br>cm 7 x 19,6 h | SHOWER GEL SHAMPOO CONDITIONER HAND & BODY CREAM HAND WASH |