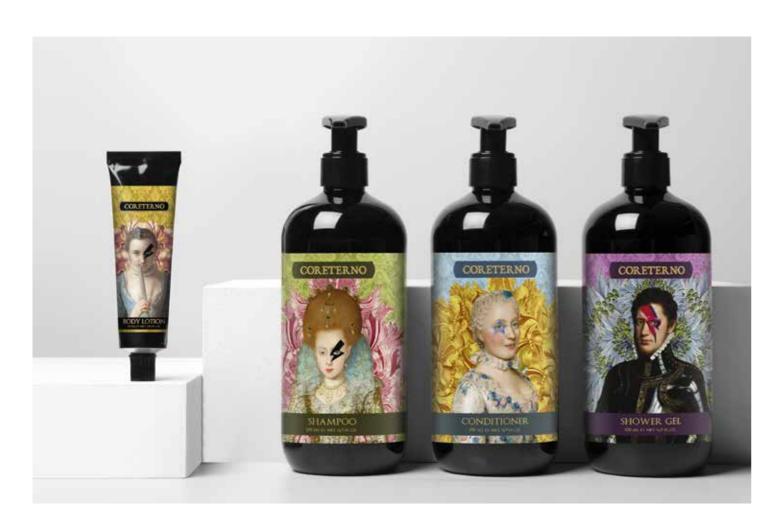

## **BASE NOTES**

Ambrette, Musk and Vanilla

| PACKAGING              | SIZE                                   | PRODUCTS                                                   |
|------------------------|----------------------------------------|------------------------------------------------------------|
| Paper Wrapped*         | 25 g / 0,88 oz                         | SOAP                                                       |
| Aluminium Tube*        | 30 ml / 1 fl. oz                       | SHOWER GEL SHAMPOO CONDITIONER BODY LOTION                 |
| Stand Alone Dispenser* | 500 ml / 16,90 fl. oz<br>cm 7 x 19,6 h | SHOWER GEL SHAMPOO CONDITIONER HAND & BODY CREAM HAND WASH |