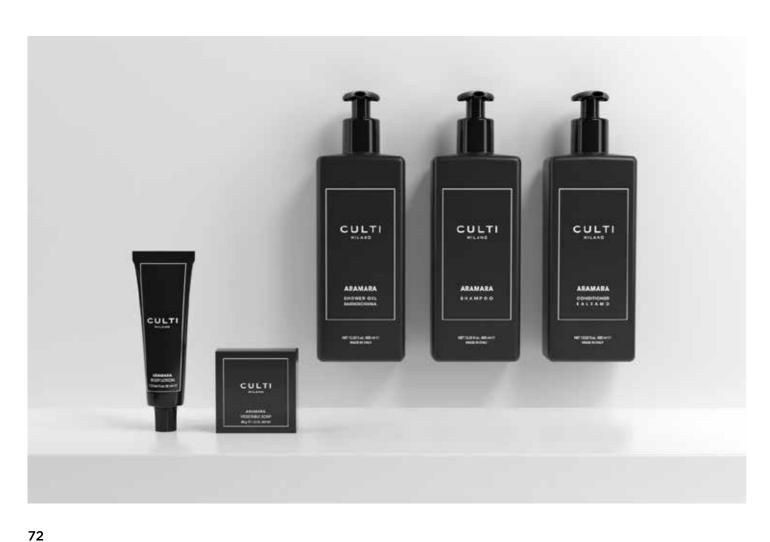

# **ARAMARA**

Aramara is the result of an afternoon spent in the kitchen of a Sicilian pastry chef who summoned his skills to reveal the countless secrets of bitter orange. Formulated like a product of haute patisserie, Aramara is a gourmand fragrance: its intense and citrusy top notes are animated by the delicacy of bergamot and sweetened by a base note of sandalwood.

### TOP NOTES

Bitter Orange

## MIDDLE NOTES

Bergamot, Cardamom

# BASE NOTES

Sandalwood

| PACKAGING             | SIZE                  | PRODUCTS                       |
|-----------------------|-----------------------|--------------------------------|
| Paper Box             | 30 g / 1,05 oz        | SOAP                           |
|                       |                       |                                |
| Aluminium Tube        | 30 ml / 1 fl. oz      | CONDITIONER BODY LOTION        |
|                       | 50 ml / 1,69 fl. oz   | SHOWER GEL                     |
|                       |                       | SHAMPOO                        |
| Invisible Dispenser   | 400 ml / 13,52 fl. oz | SHOWER GEL                     |
| # O T L               | cm 7 x 21,6 h         | SHAMPOO                        |
|                       |                       | CONDITIONER                    |
|                       |                       | HAND & BODY CREAM<br>HAND WASH |
|                       |                       | HAIR & BODY GEL                |
|                       |                       |                                |
| Stand Alone Dispenser | 400 ml / 13,52 fl. oz | SHOWER GEL                     |
| <b>A</b>              | cm 6 x 17 h           | SHAMPOO                        |
|                       |                       | CONDITIONER                    |
|                       |                       | HAND WASH                      |
|                       |                       | HAND WASH<br>HAIR & BODY GEL   |
|                       |                       | TIAIR & BODT GEE               |
| Aluminium Jar         | 10 ml / 0,33 fl. oz   | LIP BALM                       |
|                       |                       |                                |
| Aluminium Jar         | 30 ml / 1,69 fl. oz   | HAND CREAM                     |