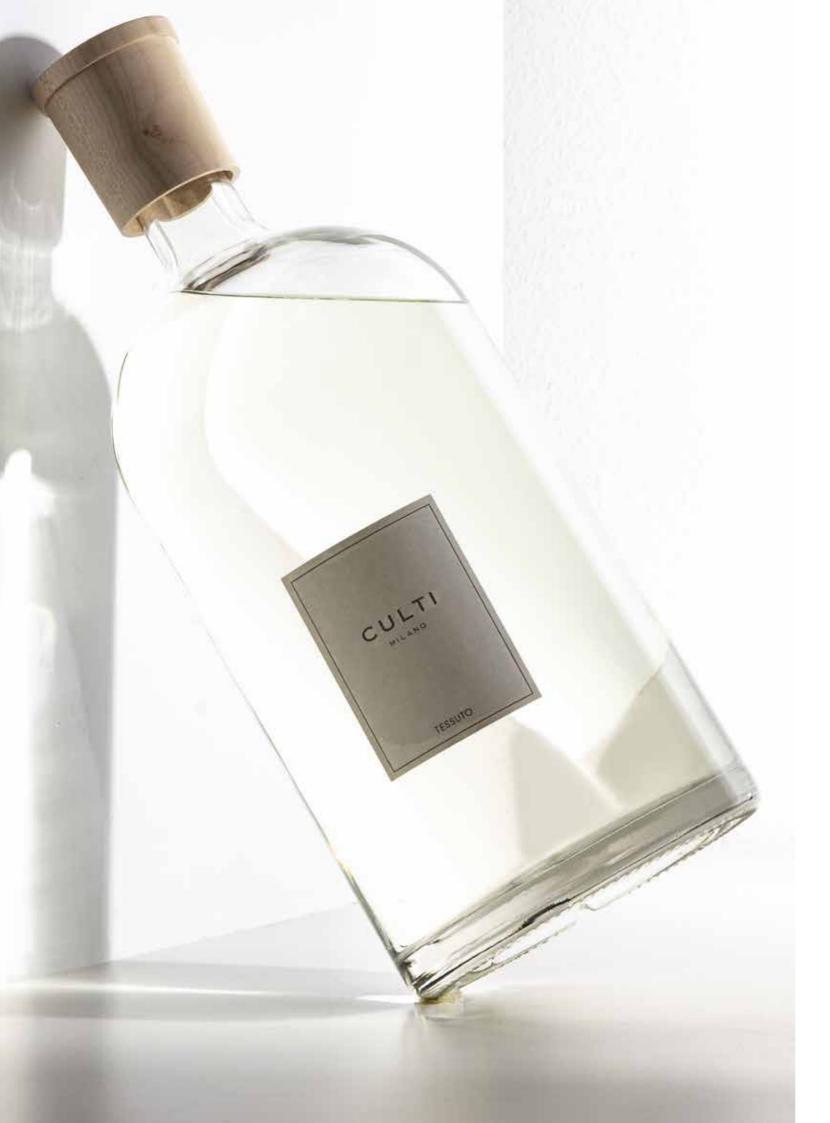

# **AQQUA**

Aqqua was one of the first fragrances created by CULTI MILANO. It stems from a desire to recount the force of a mountain spring discovered during an excursion: imagine a spring gushing from the rocks, bringing with it the debris and leaves that enhance its scent. A burst of positive, invigorating energy to fuel your dreams of freedom. Fresh, bold, almost masculine, evoking open spaces. Citrus scents blended with spices and aromatic herbs are complemented by amber and fragrant woody notes. Carrying you far away.