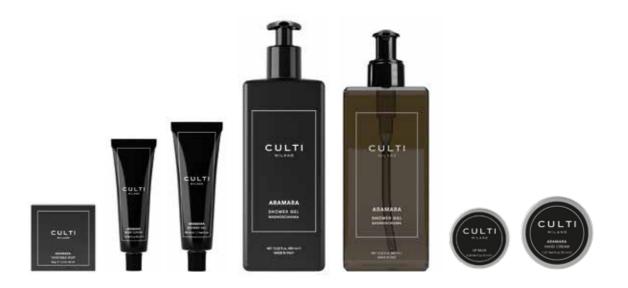

# **ARAMARA**

Aramara is the result of an afternoon spent in the kitchen of a Sicilian pastry chef who summoned his skills to reveal the countless secrets of bitter orange. Formulated like a product of haute patisserie, Aramara is a gourmand fragrance: its intense and citrusy top notes are animated by the delicacy of bergamot and sweetened by a base note of sandalwood.

# BASE NOTES

Sandalwood

| PACKAGING             | SIZE                  | PRODUCTS                       |
|-----------------------|-----------------------|--------------------------------|
| Paper Box             | 30 g / 1,05 oz        | SOAP                           |
|                       |                       |                                |
| Aluminium Tube        | 30 ml / 1 fl. oz      | CONDITIONER BODY LOTION        |
|                       | 50 ml / 1,69 fl. oz   | SHOWER GEL                     |
|                       |                       | SHAMPOO                        |
| Invisible Dispenser   | 400 ml / 13,52 fl. oz | SHOWER GEL                     |
| # O T L               | cm 7 x 21,6 h         | SHAMPOO                        |
|                       |                       | CONDITIONER                    |
|                       |                       | HAND & BODY CREAM<br>HAND WASH |
|                       |                       | HAIR & BODY GEL                |
|                       |                       |                                |
| Stand Alone Dispenser | 400 ml / 13,52 fl. oz | SHOWER GEL                     |
| <b>A</b>              | cm 6 x 17 h           | SHAMPOO                        |
|                       |                       | CONDITIONER                    |
|                       |                       | HAND WASH                      |
|                       |                       | HAND WASH<br>HAIR & BODY GEL   |
|                       |                       | TIAIR & BODT GEE               |
| Aluminium Jar         | 10 ml / 0,33 fl. oz   | LIP BALM                       |
|                       |                       |                                |
| Aluminium Jar         | 30 ml / 1,69 fl. oz   | HAND CREAM                     |

Aluminium Jar 30 ml / 1,69 fl. oz HAND CREAM 73

CULTI | ARAMARA

| PACKAGING       | SIZE                                  | PRODUCTS                                              |
|-----------------|---------------------------------------|-------------------------------------------------------|
| Gift Set        | 30 g / 1,05 oz                        | SQUARED IN BOX                                        |
|                 | 30 ml / 1 fl.oz                       | CONDITIONER ALUMINIUM TUBE BODY LOTION ALUMINIUM TUBE |
|                 | 50 ml / 1,69 fl.oz                    | SHOWER GEL ALUMINIUM TUBE SHAMPOO ALUMINIUM TUBE      |
| Ancillaries Set | 30 ml / 1 fl.oz<br>10 ml / 0,33 fl.oz | HAND CREAM ALUMINIUM JAR<br>LIP BALM ALUMINIUM JAR    |