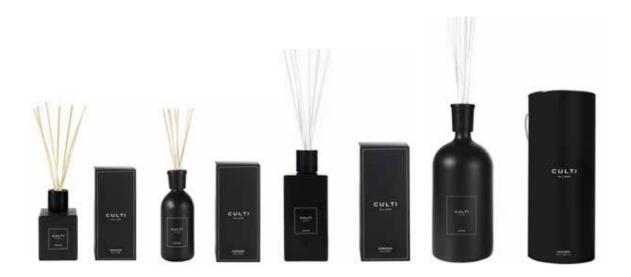

| SIZE                                                                                       | PRODUCTS                                  |
|---------------|--------------------------------------------------------------------------------------------|-------------------------------------------|
| Diffuser      | 250 ml / 8,4 fl.oz<br>500 ml / 16,9 fl.oz<br>1000 ml / 33,8 fl.oz<br>4300 ml / 145,4 fl.oz | GLASS HOME FRAGRANCE                      |
| Fragrance     | 1 lt / 33,8 fl.oz                                                                          | ARAMARA<br>TESSUTO<br>THÈ<br>MAREMINERALE |
| Wicker sticks | 7 pcs                                                                                      | RATTAN                                    |

CULTI | CLASSIC/BLACK LABEL/PASTEL







| PACKAGING | SIZE               | PRODUCTS                                                |
|-----------|--------------------|---------------------------------------------------------|
| Glass     | 270g / 9,52 fl. oz | CANDLE "CLASSIC"  CANDLE "BLACK LABEL"  CANDLE "PASTEL" |
| Fragrance | CLASSIC            | EBANO GELSOMINO ESPERIDE VELVET MENDULA FIQUM           |
|           | BLACK LABEL        | EBANO                                                   |
|           | PASTEL             | ROSAE<br>AGHIA<br>MENTHA                                |