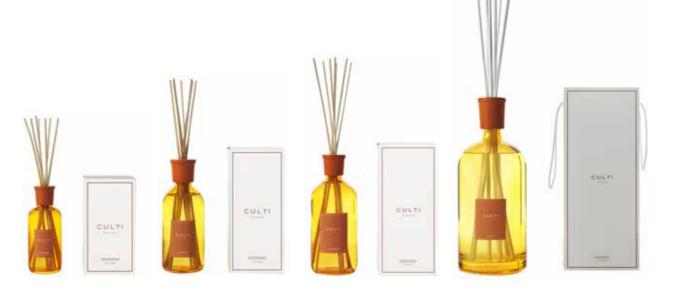

| PACKAGING     | SIZE                                                                                       | PRODUCTS                                  |
|---------------|--------------------------------------------------------------------------------------------|-------------------------------------------|
| Diffuser      | 250 ml / 8,4 fl.oz<br>500 ml / 16,9 fl.oz<br>1000 ml / 33,8 fl.oz<br>4300 ml / 145,4 fl.oz | GLASS HOME FRAGRANCE                      |
| Fragrance     | 1 lt / 33,8 fl.oz                                                                          | ARAMARA<br>TESSUTO<br>THÈ<br>MAREMINERALE |
| Wicker sticks | 7 pcs                                                                                      | RATTAN                                    |