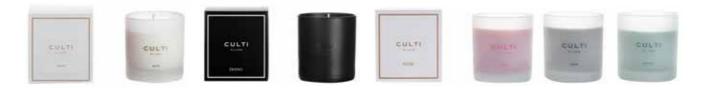

CULTI | CLASSIC/BLACK LABEL/PASTEL

| PACKAGING | SIZE               | PRODUCTS                                                |
|-----------|--------------------|---------------------------------------------------------|
| Glass     | 270g / 9,52 fl. oz | CANDLE "CLASSIC"  CANDLE "BLACK LABEL"  CANDLE "PASTEL" |
| Fragrance | CLASSIC            | EBANO GELSOMINO ESPERIDE VELVET MENDULA FIQUM           |
|           | BLACK LABEL        | EBANO                                                   |
|           | PASTEL             | ROSAE<br>AGHIA<br>MENTHA                                |