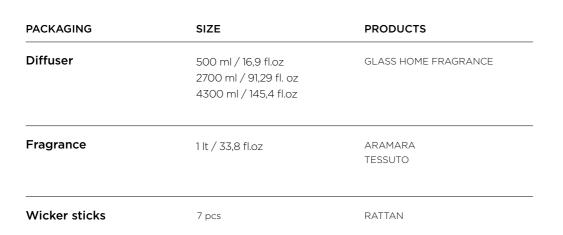

| PACKAGING     | SIZE                  | PRODUCTS             |
|---------------|-----------------------|----------------------|
| Diffuser      | 250 ml / 8,4 fl.oz    | GLASS HOME FRAGRANCE |
|               | 500 ml / 16,9 fl.oz   |                      |
|               | 1000 ml / 33,8 fl.oz  |                      |
|               | 2500 ml / 84,5 fl.oz  |                      |
|               | 4300 ml / 145,4 fl.oz |                      |
|               | ,,                    |                      |
| Fragrance     | 1 lt / 33,8 fl.oz     | ARAMARA              |
|               |                       | TESSUTO              |
|               |                       | AQQUA                |
|               |                       | MOUNTAIN             |
|               |                       | THÈ                  |
|               |                       | MAREMINERALE         |
|               |                       | MEDITERRANEA         |
|               |                       |                      |
| Wicker sticks | 7 pcs                 | RATTAN               |

CULTI | **DECOR** 

| PACKAGING     | SIZE                                                                                        | PRODUCTS                                                     |
|---------------|---------------------------------------------------------------------------------------------|--------------------------------------------------------------|
| Diffuser      | 250 ml / 8,4 fl.oz<br>500 ml / 16,9 fl.oz<br>1000 ml / 33,8 fl.oz<br>2700 ml / 91,29 fl. oz | GLASS HOME FRAGRANCE                                         |
| Fragrance     | 1 lt / 33,8 fl.oz                                                                           | ARAMARA TESSUTO AQQUA MOUNTAIN THÈ MAREMINERALE MEDITERRANEA |
| Wicker sticks | 7 pcs                                                                                       | RATTAN                                                       |

| PACKAGING     | SIZE                                                                                       | PRODUCTS                                  |
|---------------|--------------------------------------------------------------------------------------------|-------------------------------------------|
| Diffuser      | 250 ml / 8,4 fl.oz<br>500 ml / 16,9 fl.oz<br>1000 ml / 33,8 fl.oz<br>4300 ml / 145,4 fl.oz | GLASS HOME FRAGRANCE                      |
| Fragrance     | 1 lt / 33,8 fl.oz                                                                          | ARAMARA<br>TESSUTO<br>THÈ<br>MAREMINERALE |
| Wicker sticks | 7 pcs                                                                                      | RATTAN                                    |