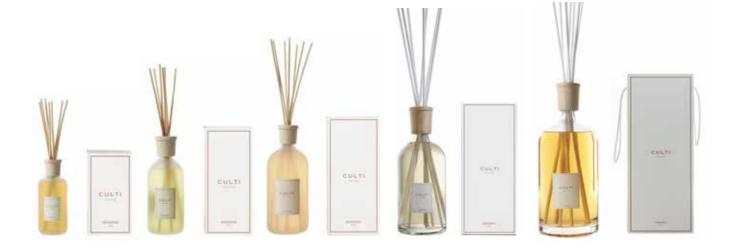

| PACKAGING     | SIZE                  | PRODUCTS             |
|---------------|-----------------------|----------------------|
| Diffuser      | 250 ml / 8,4 fl.oz    | GLASS HOME FRAGRANCE |
|               | 500 ml / 16,9 fl.oz   |                      |
|               | 1000 ml / 33,8 fl.oz  |                      |
|               | 2500 ml / 84,5 fl.oz  |                      |
|               | 4300 ml / 145,4 fl.oz |                      |
|               | ,,                    |                      |
| Fragrance     | 1 lt / 33,8 fl.oz     | ARAMARA              |
|               |                       | TESSUTO              |
|               |                       | AQQUA                |
|               |                       | MOUNTAIN             |
|               |                       | THÈ                  |
|               |                       | MAREMINERALE         |
|               |                       | MEDITERRANEA         |
|               |                       |                      |
| Wicker sticks | 7 pcs                 | RATTAN               |