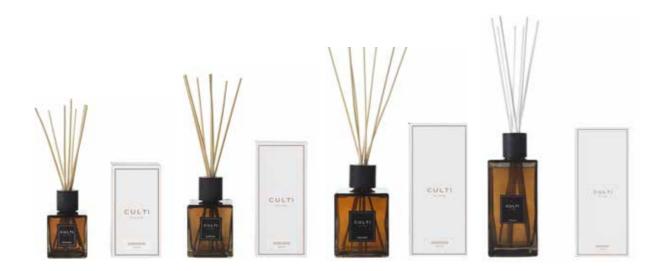

CULTI | **DECOR** 

| PACKAGING     | SIZE                                                                                        | PRODUCTS                                                     |
|---------------|---------------------------------------------------------------------------------------------|--------------------------------------------------------------|
| Diffuser      | 250 ml / 8,4 fl.oz<br>500 ml / 16,9 fl.oz<br>1000 ml / 33,8 fl.oz<br>2700 ml / 91,29 fl. oz | GLASS HOME FRAGRANCE                                         |
| Fragrance     | 1 lt / 33,8 fl.oz                                                                           | ARAMARA TESSUTO AQQUA MOUNTAIN THÈ MAREMINERALE MEDITERRANEA |
| Wicker sticks | 7 pcs                                                                                       | RATTAN                                                       |