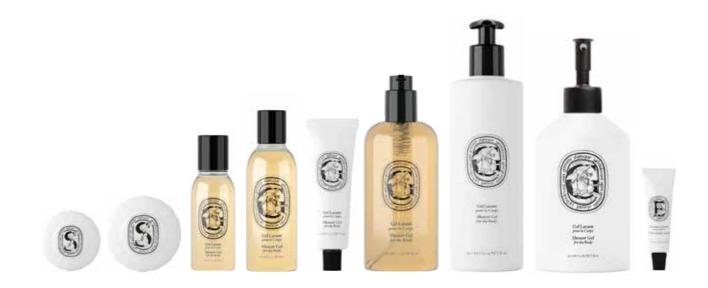

## L'ART DU SOIN

L'Art du Soin is a poetic experience, a sensorial product line designed for the well-being of both the body and soul. The fruity sparkle of bergamot, the tangy zest of green mandarine, and the citrusy, honey-kissed taste of neroli. A fabulous fushion of freshness that awakens the body and stimulates the mind, echoing the invigorating waterfalls of Calabria. The bright scent of orange blossoms, like a morning breeze, refreshes the sleeping skin, leaving it soft and replenished.

TOP NOTES Mint

MIDDLE NOTES Lemon and Verbena

BASE NOTES Musk and Vanilla

| PACKAGING             | SIZE                                        | PRODUCTS                                                                      |
|-----------------------|---------------------------------------------|-------------------------------------------------------------------------------|
| Paper Wrapped         | 30 g / 1,05 oz<br>45 g / 1,58 oz            | SOAP                                                                          |
| Bottle                | 50 ml / 1,69 fl. oz<br>110 ml / 3,72 fl. oz | SHOWER GEL<br>SHAMPOO<br>CONDITIONER<br>BODY LOTION                           |
| Aluminium Tube        | 50 ml / 1,69 fl. oz                         | SHOWER GEL<br>SHAMPOO<br>CONDITIONER<br>BODY LOTION                           |
| Stand Alone Dispenser | 300 ml / 10,14 fl. oz                       | SHOWER GEL<br>SHAMPOO<br>CONDITIONER<br>BODY CREAM<br>HAND CREAM<br>HAND WASH |
| Invisible Dispenser   | 300 ml / 10,14 fl. oz<br>cm 6 x 21 h        | SHOWER GEL<br>SHAMPOO<br>CONDITIONER<br>BODY CREAM<br>HAND CREAM<br>HAND WASH |
| Ceramic Dispenser     | 350 ml / 11,8 fl. oz<br>cm 7,8 x 19,5 h     | SHOWER GEL<br>SHAMPOO<br>CONDITIONER<br>BODY CREAM<br>HAND CREAM<br>HAND WASH |
| Aluminium Tube        | 10 ml / 0,33 fl. oz                         | HAND CREAM                                                                    |