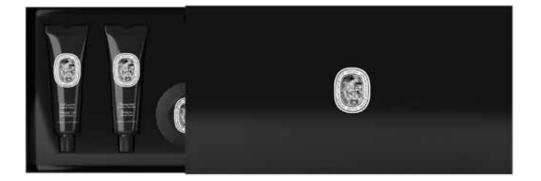

## DIPTYQUE | FLEUR DE PEAU

| P | R | റ | D | U | C | тs |
|---|---|---|---|---|---|----|
|   | 1 | ~ | ~ | v | - |    |

| PACKAGING | SIZE             | PRODUCTS                                                                          |
|-----------|------------------|-----------------------------------------------------------------------------------|
| Gift Set  | 30 g / 1,05 oz   | PLEAT WRAPPED SOAP                                                                |
|           | 30 ml / 1 fl. oz | SHOWER GEL ALUMINIUM TUBE<br>SHAMPOO ALUMINIUM TUBE<br>CONDITIONER ALUMINIUM TUBE |

BODY LOTION ALUMINIUM TUBE