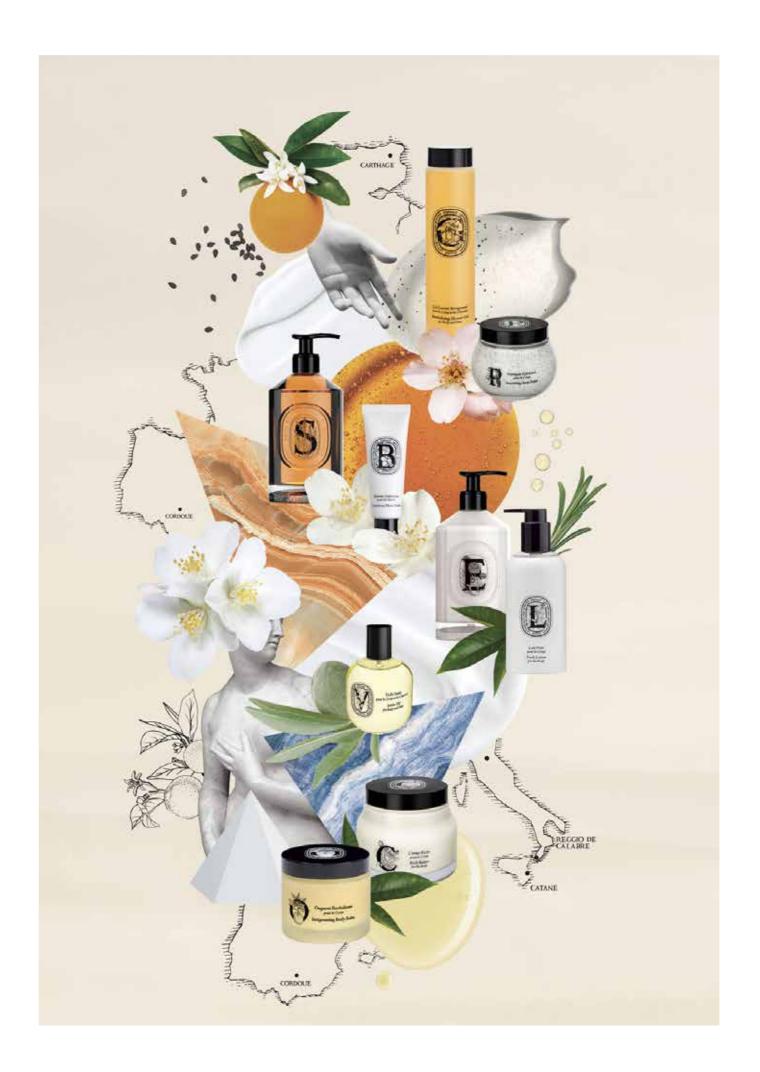

## L'ART DU SOIN

L'Art du Soin is a poetic experience, a sensorial product line designed for the well-being of both the body and soul. The fruity sparkle of bergamot, the tangy zest of green mandarine, and the citrusy, honey-kissed taste of neroli. A fabulous fushion of freshness that awakens the body and stimulates the mind, echoing the invigorating waterfalls of Calabria. The bright scent of orange blossoms, like a morning breeze, refreshes the sleeping skin, leaving it soft and replenished.

TOP NOTES Mint

MIDDLE NOTES Lemon and Verbena

BASE NOTES Musk and Vanilla

| PACKAGING             | SIZE                                        | PRODUCTS                                                                      |
|-----------------------|---------------------------------------------|-------------------------------------------------------------------------------|
| Paper Wrapped         | 30 g / 1,05 oz<br>45 g / 1,58 oz            | SOAP                                                                          |
| Bottle                | 50 ml / 1,69 fl. oz<br>110 ml / 3,72 fl. oz | SHOWER GEL<br>SHAMPOO<br>CONDITIONER<br>BODY LOTION                           |
| Aluminium Tube        | 50 ml / 1,69 fl. oz                         | SHOWER GEL<br>SHAMPOO<br>CONDITIONER<br>BODY LOTION                           |
| Stand Alone Dispenser | 300 ml / 10,14 fl. oz                       | SHOWER GEL<br>SHAMPOO<br>CONDITIONER<br>BODY CREAM<br>HAND CREAM<br>HAND WASH |
| Invisible Dispenser   | 300 ml / 10,14 fl. oz<br>cm 6 x 21 h        | SHOWER GEL<br>SHAMPOO<br>CONDITIONER<br>BODY CREAM<br>HAND CREAM<br>HAND WASH |
| Ceramic Dispenser     | 350 ml / 11,8 fl. oz<br>cm 7,8 x 19,5 h     | SHOWER GEL<br>SHAMPOO<br>CONDITIONER<br>BODY CREAM<br>HAND CREAM<br>HAND WASH |
| Aluminium Tube        | 10 ml / 0,33 fl. oz                         | HAND CREAM                                                                    |