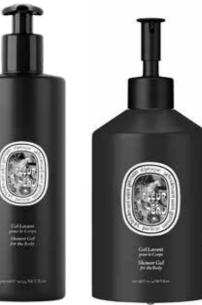

TOP NOTES Aldehydes, Pink Pepper, Angelica and Bergamot

MIDDLE NOTES Iris and Turkish Rose

BASE NOTES Musk, Ambrette seeds, Carrot, Ambergris, Sandalwood, Leather and Amberwood.

|                                        |                                                               |                                                          | PACKAGING                              | SIZE                                 | PRODUCTS                                                                      |
|----------------------------------------|---------------------------------------------------------------|----------------------------------------------------------|----------------------------------------|--------------------------------------|-------------------------------------------------------------------------------|
|                                        |                                                               |                                                          | Paper Wrapped                          | 30 g / 1,05 oz                       | SOAP                                                                          |
| Ĩ                                      | Ĩ                                                             | Ĩ                                                        | Aluminium Tube                         | 30 ml / 1 fl. oz                     | SHOWER GEL<br>SHAMPOO<br>CONDITIONER<br>BODY LOTION                           |
|                                        |                                                               |                                                          | Invisible Dispenser                    | 300 ml / 10,14 fl. oz<br>cm 6 x 21 h | SHOWER GEL<br>SHAMPOO<br>CONDITIONER<br>HAND & BODY CREAM<br>HAND WASH        |
| Survey<br>por la Channe<br>Survey Star | Aprile Champeday<br>per in Champe<br>Canadianae<br>Jordin Mar | Gel Ensine<br>poor is Comp<br>Shower Gol<br>for the Body |                                        | 0 10 h                               |                                                                               |
| sealers, with                          | Position NTL                                                  | penetros artist                                          | Cover Resin Dispenser<br>Refill Bottle | cm 8 x 19 h<br>300 ml / 10,14 fl. oz | SHOWER GEL<br>SHAMPOO<br>CONDITIONER<br>BODY CREAM<br>HAND CREAM<br>HAND WASH |