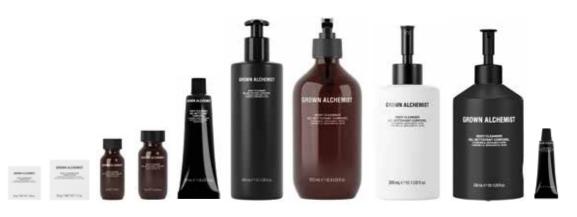

| PACKAGING             | SIZE                                     | PRODUCTS                                                       |
|-----------------------|------------------------------------------|----------------------------------------------------------------|
| Paper Box             | 30 g / 1,05 oz<br>50 g / 1,76 oz         | SOAP                                                           |
| Bottle<br>O           | 30 ml / 1 fl. oz<br>50 ml / 1,69 fl. oz  | SHOWER GEL SHAMPOO CONDITIONER BODY LOTION                     |
| Aluminium Tube        | 50 ml / 1,69 fl. oz                      | SHOWER GEL SHAMPOO CONDITIONER BODY LOTION                     |
| Invisible Dispenser   | 300 ml / 10,14 fl. oz<br>cm 6 x 21 h     | SHOWER GEL SHAMPOO CONDITIONER BODY CREAM HAND WASH HAND CREAM |
| Stand Alone Dispenser | 500 ml / 16,90 fl. oz<br>cm 7 x 19,6 h   | SHOWER GEL SHAMPOO CONDITIONER BODY CREAM HAND WASH HAND CREAM |
| Ceramic Dispenser     | 300 ml / 10,14 fl. oz<br>cm 6,8 x 18,5 h | SHOWER GEL SHAMPOO CONDITIONER BODY CREAM HAND CREAM HAND WASH |
| Cover Resin Dispenser | cm 8 x 19 h                              | SHOWER GEL<br>SHAMPOO                                          |
| Refill Bottle         | 300 ml / 10,14 fl. oz                    | CONDITIONER BODY CREAM HAND CREAM HAND WASH                    |
| Aluminium Tube        | 10 ml / 0,33 fl. oz                      | HAND CREAM                                                     |