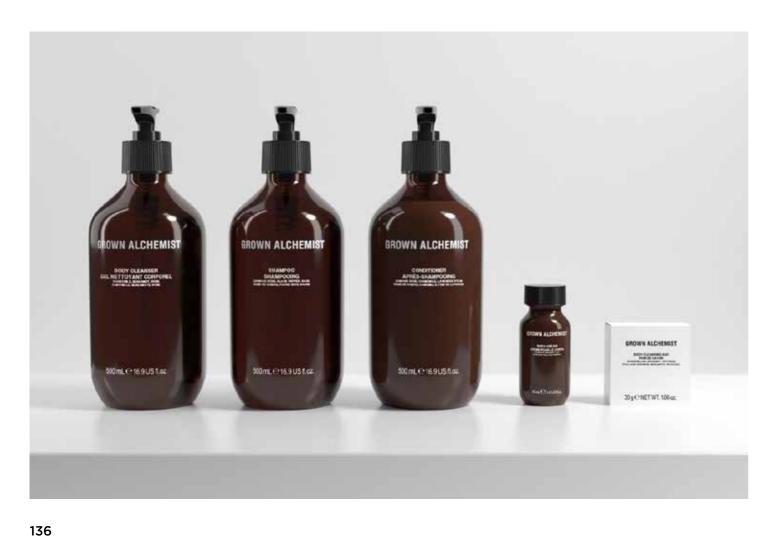

| PACKAGING             | SIZE                                     | PRODUCTS                                                       |
|-----------------------|------------------------------------------|----------------------------------------------------------------|
| Paper Box             | 30 g / 1,05 oz<br>50 g / 1,76 oz         | SOAP                                                           |
| Bottle<br>O           | 30 ml / 1 fl. oz<br>50 ml / 1,69 fl. oz  | SHOWER GEL SHAMPOO CONDITIONER BODY LOTION                     |
| Aluminium Tube        | 50 ml / 1,69 fl. oz                      | SHOWER GEL SHAMPOO CONDITIONER BODY LOTION                     |
| Invisible Dispenser   | 300 ml / 10,14 fl. oz<br>cm 6 x 21 h     | SHOWER GEL SHAMPOO CONDITIONER BODY CREAM HAND WASH HAND CREAM |
| Stand Alone Dispenser | 500 ml / 16,90 fl. oz<br>cm 7 x 19,6 h   | SHOWER GEL SHAMPOO CONDITIONER BODY CREAM HAND WASH HAND CREAM |
| Ceramic Dispenser     | 300 ml / 10,14 fl. oz<br>cm 6,8 x 18,5 h | SHOWER GEL SHAMPOO CONDITIONER BODY CREAM HAND CREAM HAND WASH |
| Cover Resin Dispenser | cm 8 x 19 h                              | SHOWER GEL<br>SHAMPOO                                          |
| Refill Bottle         | 300 ml / 10,14 fl. oz                    | CONDITIONER BODY CREAM HAND CREAM HAND WASH                    |
| Aluminium Tube        | 10 ml / 0,33 fl. oz                      | HAND CREAM                                                     |