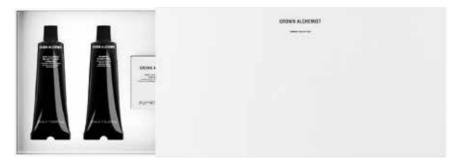

LIP BALM

136

| PACKAGING       | SIZE                | PRODUCTS                                                                                               |
|-----------------|---------------------|--------------------------------------------------------------------------------------------------------|
| Gift Set        | 30 g / 1,05 oz      | BOXED SOAP                                                                                             |
|                 | 50 ml / 1,69 fl. oz | SHOWER GEL ALUMINIUM TUBE SHAMPOO ALUMINIUM TUBE CONDITIONER ALUMINIUM TUBE BODY LOTION ALUMINIUM TUBE |
| Ancillaries Set | 10 ml / 0,33 fl. oz | LIP BALM ALUMINIUM TUBE  HAND CREAM ALUMINIUM TUBE                                                     |