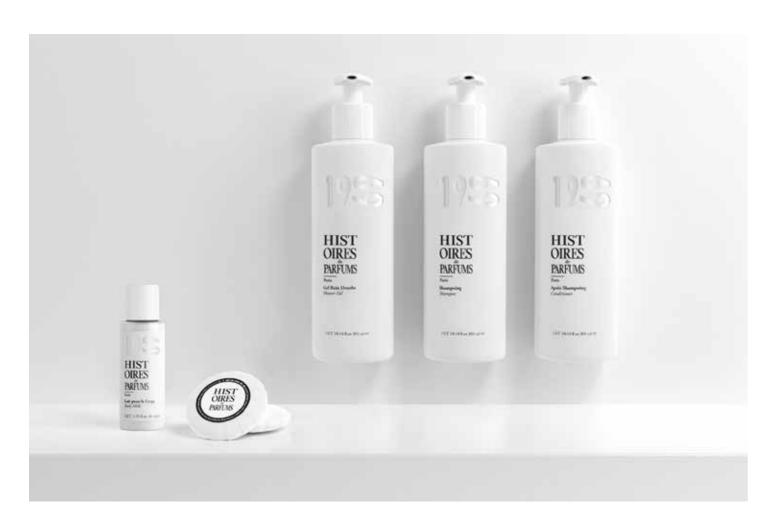

#### BASE NOTES

Patchouli, Coffee and White Musk

| PACKAGING           | SIZE                                     | PRODUCTS                                                             |
|---------------------|------------------------------------------|----------------------------------------------------------------------|
| Paper Wrapped       | 25 g / 0,88 oz                           | SOAP                                                                 |
| Bottle<br>C         | 40 ml / 1,35 fl. oz                      | SHOWER GEL SHAMPOO CONDITIONER BODY LOTION                           |
| Invisible Dispenser | 300 ml / 10,14 fl. oz<br>cm 6 x 21 h     | SHOWER GEL SHAMPOO CONDITIONER BODY CREAM HAND WASH HAND CREAM       |
| Meta Dispenser      | 300 ml / 10,14 fl. oz<br>cm 5,3 x 20,5 h | SHOWER GEL SHAMPOO CONDITIONER BODY LOTION HAND WASH HAIR & BODY GEL |