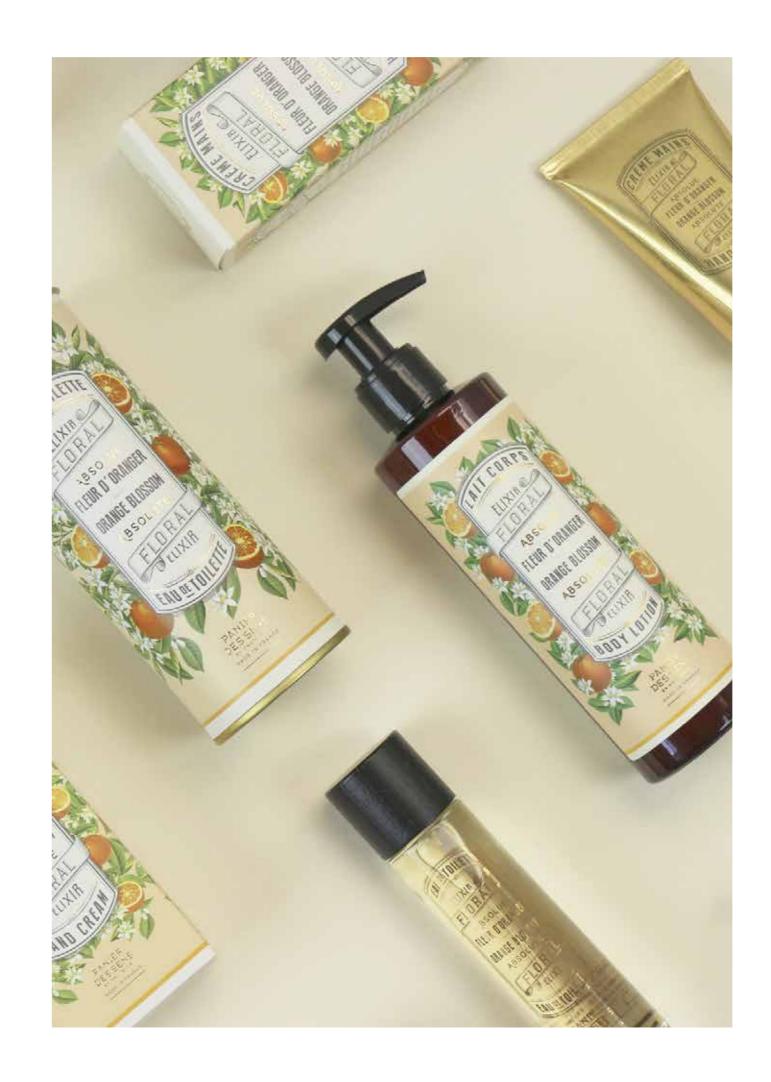

## FLEUR D'ORANGER

A luminous fragrance, true Madeleine de Proust. This new interpretation of Orange Blossom which invites to a complacency moment and leaves a sweet veil on the skin, as soft as a kiss.

DRANGE BLOSSON

**TOP NOTES** Mandarin

MIDDLE NOTES Orange blossom and Tiare flowers

BASE NOTES Sandalwood, Tonka beans and Vanilla

|           | 1               | 1                                   |           |
|-----------|-----------------|-------------------------------------|-----------|
| THE PARTA | All I and I all | AL UNE<br>MINERAL<br>MINERAL<br>RAL | ということでいうち |