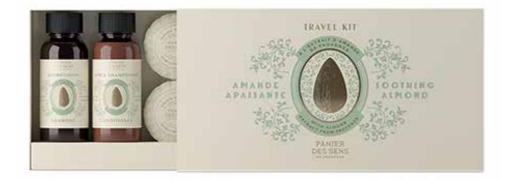

| PACKAGING | SIZE             | PRODUCTS                            |
|-----------|------------------|-------------------------------------|
| Gift Set  | 25 g / 0,88 oz   | 2 PLEAT WRAPPED SOAP                |
|           | 30 ml / 1 fl. oz | SHOWER GEL BOTTLE<br>SHAMPOO BOTTLE |
|           |                  | CONDITIONER BOTTLE                  |

| PACKAGING | SIZE             | PRODUCTS                                                  |
|-----------|------------------|-----------------------------------------------------------|
| Gift Set  | 25 g / 0,88 oz   | 2 PLEAT WRAPPED SOAP                                      |
|           | 30 ml / 1 fl. oz | SHOWER GEL BOTTLE<br>SHAMPOO BOTTLE<br>CONDITIONER BOTTLE |