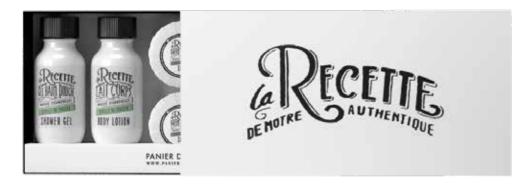

| PACKAGING | SIZE             | PRODUCTS                                                  |
|-----------|------------------|-----------------------------------------------------------|
| Gift Set  | 25 g / 0,88 oz   | 2 PLEAT WRAPPED SOAP                                      |
|           | 30 ml / 1 fl. oz | SHOWER GEL BOTTLE<br>SHAMPOO BOTTLE<br>CONDITIONER BOTTLE |

BODY LOTION BOTTLE