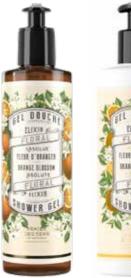

## FLEUR D'ORANGER

A luminous fragrance, true Madeleine de Proust. This new interpretation of Orange Blossom which invites to a complacency moment and leaves a sweet veil on the skin, as soft as a kiss.

DRANGE BLOSSON

**TOP NOTES** Mandarin

MIDDLE NOTES Orange blossom and Tiare flowers

BASE NOTES Sandalwood, Tonka beans and Vanilla

|           | 1               | 1                                   |           |
|-----------|-----------------|-------------------------------------|-----------|
| THE PARTA | All I and I all | AL UNE<br>MINERAL<br>MINERAL<br>RAL | ということでいうち |