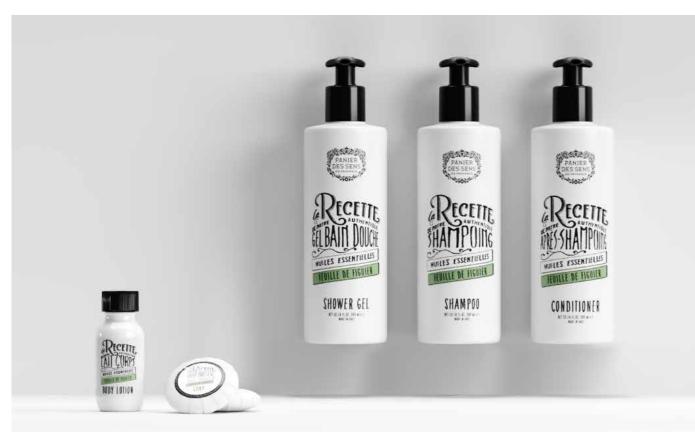

## LA RECETTE (FEUILLE DE FIGUIER)

The perfume entices with creamy notes of White Flowers and Fig Milk, enhanced by the fruity touches of Blackberry and Green Pear. In the background the Sandalwood and the Iris Rhizome leave an unmistakable trail. **TOP NOTES** White Flowers

MIDDLE NOTES Jasmine

BASE NOTES Fruity Woods

| PACKAGING                                                           | SIZE                                     | PRODUCTS                                                                                  |
|---------------------------------------------------------------------|------------------------------------------|-------------------------------------------------------------------------------------------|
| Paper Wrapped                                                       | 25 g / 0,88 oz                           | SOAP                                                                                      |
| Bottle<br>O                                                         | 30 ml / 1 fl. oz                         | SHOWER GEL<br>SHAMPOO<br>CONDITIONER<br>BODY LOTION                                       |
| Meta Dispenser                                                      | 300 ml / 10,14 fl. oz<br>cm 5,3 x 20,5 h | SHOWER GEL<br>SHAMPOO<br>CONDITIONER<br>HAND & BODY CREAM<br>HAND WASH<br>HAIR & BODY GEL |
| Invisible Dispenser<br><b>성                                    </b> | 300 ml / 10,14 fl. oz<br>cm 5,3 x 20,5 h | SHOWER GEL<br>SHAMPOO<br>CONDITIONER<br>HAND & BODY CREAM<br>HAND WASH<br>HAIR & BODY GEL |