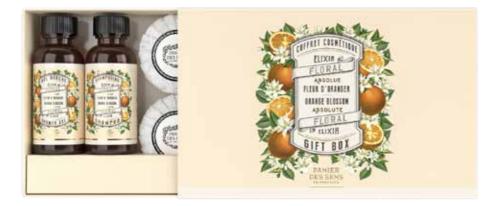

| PACKAGING | SIZE               | PRODUCTS                                                  |
|-----------|--------------------|-----------------------------------------------------------|
| Gift Set  | 25 g / 0,88 oz     | 2 PLEAT WRAPPED SOAP                                      |
|           | 40 ml / 1,3 fl. oz | SHOWER GEL BOTTLE<br>SHAMPOO BOTTLE<br>CONDITIONER BOTTLE |

| PACKAGING | SIZE             | PRODUCTS                            |
|-----------|------------------|-------------------------------------|
| Gift Set  | 25 g / 0,88 oz   | 2 PLEAT WRAPPED SOAP                |
|           | 30 ml / 1 fl. oz | SHOWER GEL BOTTLE<br>SHAMPOO BOTTLE |
|           |                  | CONDITIONER BOTTLE                  |

| PACKAGING | SIZE             | PRODUCTS                                                  |
|-----------|------------------|-----------------------------------------------------------|
| Gift Set  | 25 g / 0,88 oz   | 2 PLEAT WRAPPED SOAP                                      |
|           | 30 ml / 1 fl. oz | SHOWER GEL BOTTLE<br>SHAMPOO BOTTLE<br>CONDITIONER BOTTLE |