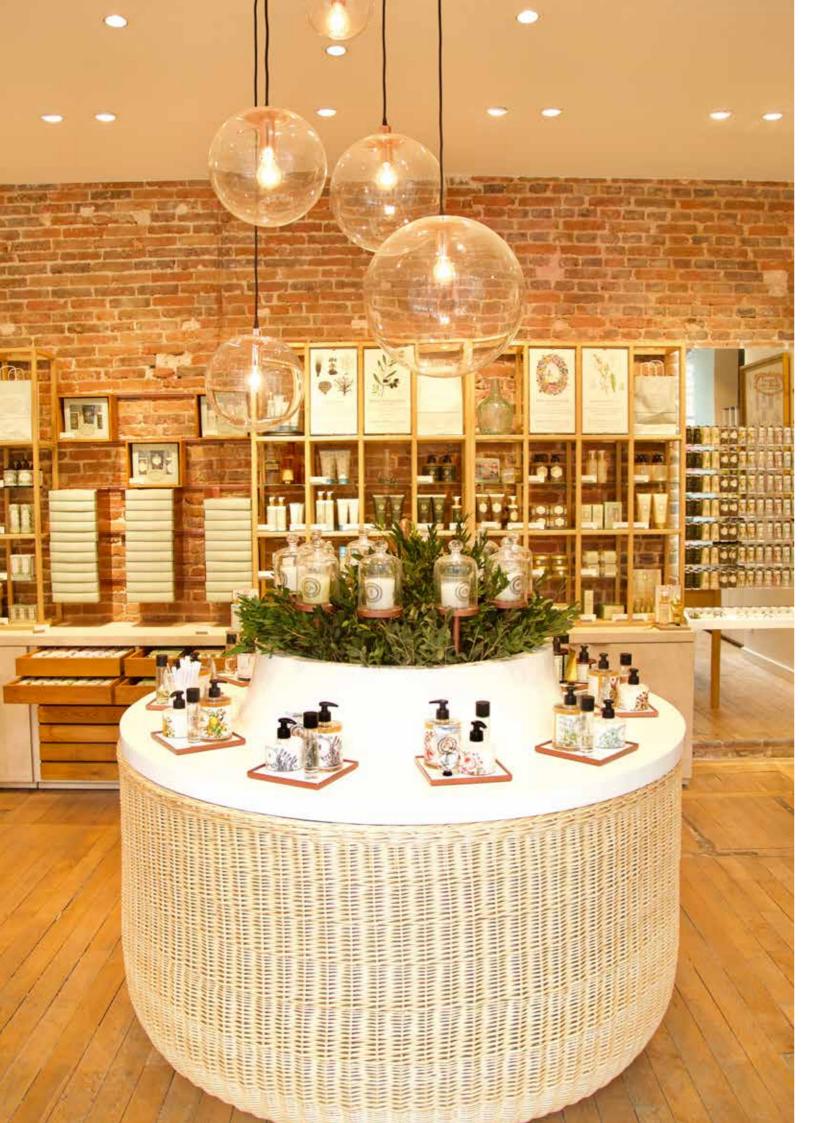

Born in Marseille and nurtured from an early age in the gentle lifestyle of Provence, Jérôme Lambruschini grew up in the shade of the cypress trees and mimosas of the Southern Alps region. His grandfather passed down his passion for trees, the vegetable garden and nature. As for his mother, she instilled in him her love for the earth and perfumes. It is from this dual inspiration, both Mediterranean and maternal, that you can find today in every Panier des Sens product, whose first collections came out in 2001. Inspired by the gentle lifestyle of the South of France, the Panier des Sens range of care, toiletries and perfumes illustrates Provence through fragrant and natural collections. The natural formulas benefit all skin types, and abide by a strict formulation charter, always giving precedent to vegetal and organic natural ingredients. The packaging, floral and carefully designed, are also eco-conceived. The ranges of lotions, soaps and perfumes magnify the beauty of Provence through elegant products with subtle textures and delicate fragrances from Grasse.