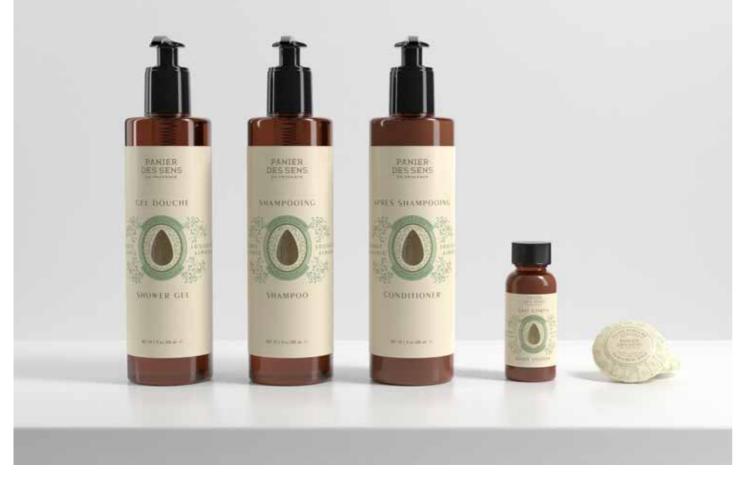

|                                 | PRODUCTS                                                               |
|---------------------------------|------------------------------------------------------------------------|
| / 0,88 oz                       | SOAP                                                                   |
| l / 1,3 fl. oz                  | SHOWER GEL<br>SHAMPOO<br>CONDITIONER<br>BODY LOTION                    |
| nl / 10,14 fl. oz<br>3 x 20,5 h | SHOWER GEL<br>SHAMPOO<br>CONDITIONER<br>HAND & BODY CREAM<br>HAND WASH |

| PACKAGING | SIZE               | PRODUCTS                                                  |
|-----------|--------------------|-----------------------------------------------------------|
| Gift Set  | 25 g / 0,88 oz     | 2 PLEAT WRAPPED SOAP                                      |
|           | 40 ml / 1,3 fl. oz | SHOWER GEL BOTTLE<br>SHAMPOO BOTTLE<br>CONDITIONER BOTTLE |