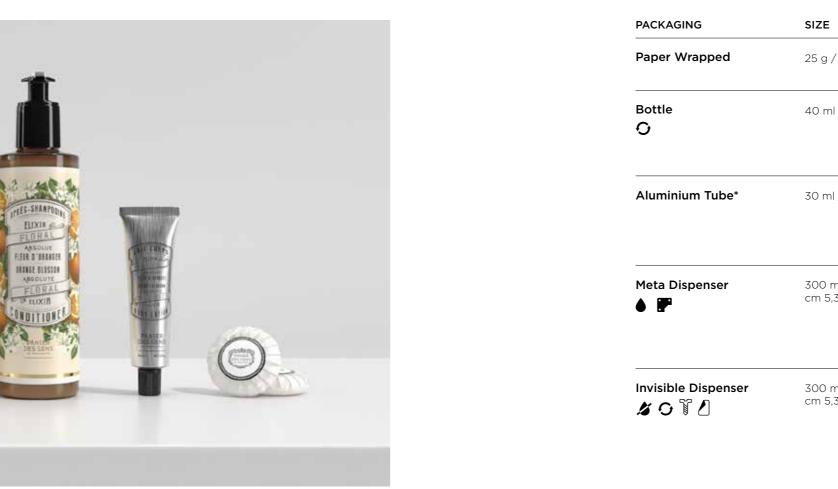

MIDDLE NOTES Jasmine

BASE NOTES Fruity Woods

| PACKAGING                                                           | SIZE                                     | PRODUCTS                                                                                  |
|---------------------------------------------------------------------|------------------------------------------|-------------------------------------------------------------------------------------------|
| Paper Wrapped                                                       | 25 g / 0,88 oz                           | SOAP                                                                                      |
| Bottle<br>O                                                         | 30 ml / 1 fl. oz                         | SHOWER GEL<br>SHAMPOO<br>CONDITIONER<br>BODY LOTION                                       |
| Meta Dispenser                                                      | 300 ml / 10,14 fl. oz<br>cm 5,3 x 20,5 h | SHOWER GEL<br>SHAMPOO<br>CONDITIONER<br>HAND & BODY CREAM<br>HAND WASH<br>HAIR & BODY GEL |
| Invisible Dispenser<br><b>성                                    </b> | 300 ml / 10,14 fl. oz<br>cm 5,3 x 20,5 h | SHOWER GEL<br>SHAMPOO<br>CONDITIONER<br>HAND & BODY CREAM<br>HAND WASH<br>HAIR & BODY GEL |