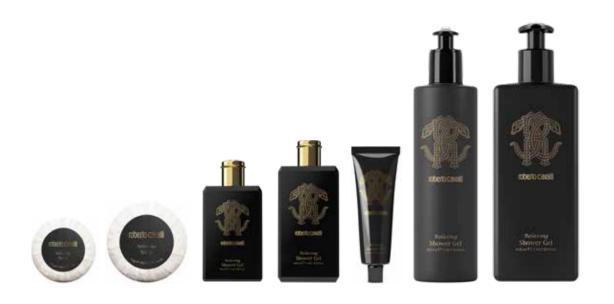

#### **BASE NOTES**

Leather, Sandalwood, Cedar Wood, Vetiver, Patchouli Amber

| PACKAGING           | SIZE                                        | PRODUCTS                                                   |
|---------------------|---------------------------------------------|------------------------------------------------------------|
| Paper Wrapped       | 25 g / 0,88 oz<br>45 g / 1,58 oz            | SOAP                                                       |
| Tube                | 30 ml / 1 fl. oz                            | SHOWER GEL SHAMPOO CONDITIONER BODY LOTION                 |
| Bottle              | 50 ml / 1,69 fl. oz<br>100 ml / 3,38 fl. oz | SHOWER GEL SHAMPOO CONDITIONER BODY LOTION                 |
| Meta Dispenser      | 300 ml / 10,14 fl. oz<br>cm 7,5 x 18,6 h    | SHOWER GEL SHAMPOO CONDITIONER HAND & BODY CREAM HAND WASH |
| Invisible Dispenser | 300 ml / 10,14 fl. oz<br>cm 6 x 21 h        | SHOWER GEL SHAMPOO CONDITIONER HAND & BODY CREAM HAND WASH |