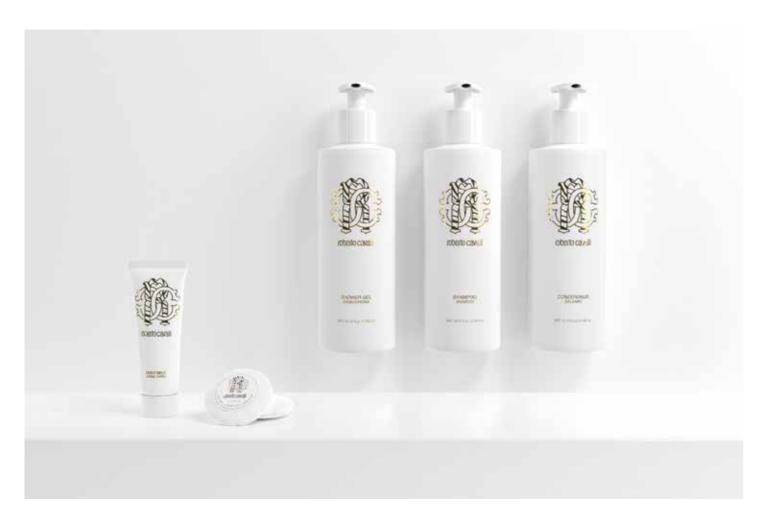

### **BASE NOTES**

Musk, Moss and Woody

| PACKAGING           | SIZE                                 | PRODUCTS                                                   |
|---------------------|--------------------------------------|------------------------------------------------------------|
| Paper Wrapped       | 25 g / 0,88 oz                       | SOAP                                                       |
| Tube                | 30 ml / 1 fl. oz                     | SHOWER GEL SHAMPOO CONDITIONER BODY LOTION                 |
| Invisible Dispenser | 300 ml / 10,14 fl. oz<br>cm 6 x 21 h | SHOWER GEL SHAMPOO CONDITIONER HAND & BODY CREAM HAND WASH |

256 257

| PACKAGING | SIZE             | PRODUCTS                        |
|-----------|------------------|---------------------------------|
| Gift Set  | 25 g / 0,88 oz   | PLEAT WRAPPED SOAP              |
|           | 30 ml / 1 fl. oz | SHOWER GEL TUBE<br>SHAMPOO TUBE |
|           |                  | CONDITIONER TUBE                |