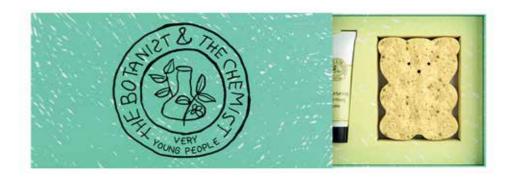

# VERY YOUNG PEOPLE

Dermatologically tested on sensitive skin, Formulated to reduce the risk of allergic reactions, Preservative free, Surfactants based on olive oil from organic agriculture, SLES and SLS-free surfactants, without petroleum-based ingredients, without colouring substances, not tested on animals.

| PACKAGING      | SIZE  |
|----------------|-------|
| Linea Kids Set | 40 ml |