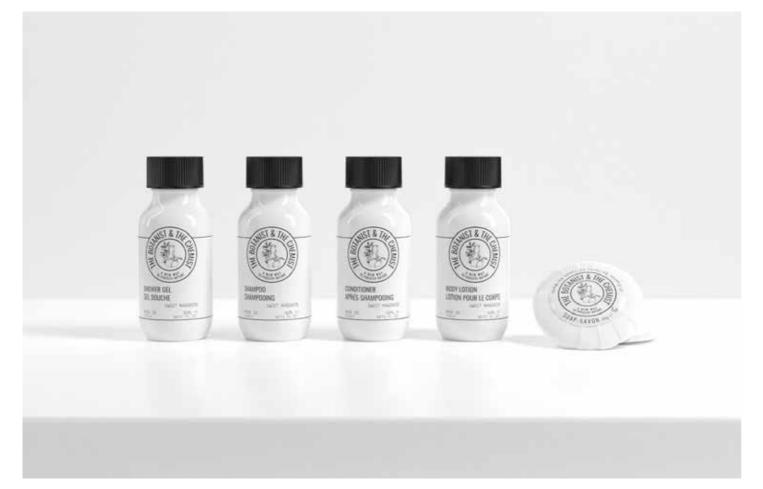

# **SPICY THYME**

Thyme is a plant rich in essential oils with antioxidant and purifying properties. Its essence energizes and stimulates the mind and the body. The aroma is intense, warming, and slightly spicy. This formulation is ECOLABEL certified.

TOP NOTES Artemisia, Rosemary and Thyme

> MIDDLE NOTES Lily of the Valley, Cyclamen, Broom

BASE NOTES Sun Flower and Musk

| PACKAGING                      | SIZE                                   | PRODUCTS                                                                                  |
|--------------------------------|----------------------------------------|-------------------------------------------------------------------------------------------|
| Paper Wrapped                  | 20 g / 0,7 oz                          | SOAP                                                                                      |
| Bottle<br>Ç                    | 30 ml / 1 fl. oz                       | SHOWER GEL<br>SHAMPOO<br>CONDITIONER<br>BODY LOTION                                       |
| Aluminium Tube                 | 30 ml / 1 fl. oz                       | SHOWER GEL<br>SHAMPOO<br>CONDITIONER<br>BODY LOTION                                       |
| Stand Alone Dispenser          | 500 ml / 16,90 fl. oz<br>cm 7 x 19,6 h | SHOWER GEL<br>SHAMPOO<br>CONDITIONER<br>HAND & BODY CREAM<br>HAND WASH                    |
| Invisible Dispenser<br>∦ ⊙ Ĩ ℓ | 500 ml / 16,90 fl. oz<br>cm 7 x 19,6 h | SHOWER GEL<br>SHAMPOO<br>CONDITIONER<br>HAND & BODY CREAM<br>HAND WASH<br>HAIR & BODY GEL |
| Aluminium Tube                 | 10 ml / 0,33 fl. oz                    | LIP BALM<br>HAND CREAM                                                                    |
| Aluminium Jar                  | 10 ml / 0,33 fl. oz                    | DAY CREAM<br>NIGHT CREAM                                                                  |
| Bottle                         | 40 ml / 1,35 fl. oz                    | FACE MIST                                                                                 |