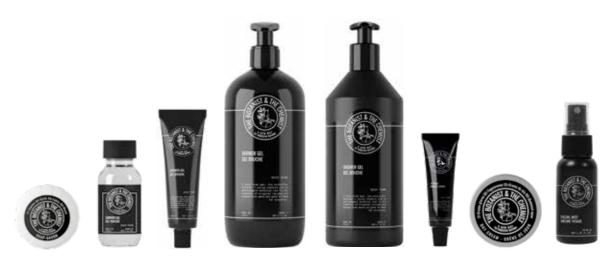

TOP NOTES Artemisia, Rosemary and Thyme

> MIDDLE NOTES Lily of the Valley, Cyclamen, Broom

BASE NOTES Sun Flower and Musk

| PACKAGING                      | SIZE                                   | PRODUCTS                                                                                  |
|--------------------------------|----------------------------------------|-------------------------------------------------------------------------------------------|
| Paper Wrapped                  | 20 g / 0,7 oz                          | SOAP                                                                                      |
| Bottle<br>Ç                    | 30 ml / 1 fl. oz                       | SHOWER GEL<br>SHAMPOO<br>CONDITIONER<br>BODY LOTION                                       |
| Aluminium Tube                 | 30 ml / 1 fl. oz                       | SHOWER GEL<br>SHAMPOO<br>CONDITIONER<br>BODY LOTION                                       |
| Stand Alone Dispenser          | 500 ml / 16,90 fl. oz<br>cm 7 x 19,6 h | SHOWER GEL<br>SHAMPOO<br>CONDITIONER<br>HAND & BODY CREAM<br>HAND WASH                    |
| Invisible Dispenser<br>∦ ⊙ Ĩ ℓ | 500 ml / 16,90 fl. oz<br>cm 7 x 19,6 h | SHOWER GEL<br>SHAMPOO<br>CONDITIONER<br>HAND & BODY CREAM<br>HAND WASH<br>HAIR & BODY GEL |
| Aluminium Tube                 | 10 ml / 0,33 fl. oz                    | LIP BALM<br>HAND CREAM                                                                    |
| Aluminium Jar                  | 10 ml / 0,33 fl. oz                    | DAY CREAM<br>NIGHT CREAM                                                                  |
| Bottle                         | 40 ml / 1,35 fl. oz                    | FACE MIST                                                                                 |