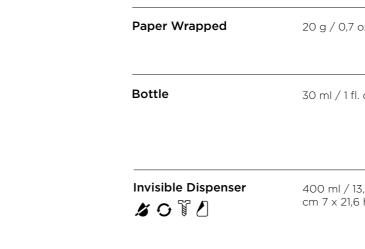

TOP NOTES Artemisia, Rosemary and Thyme

> MIDDLE NOTES Lily of the Valley, Cyclamen, Broom

BASE NOTES Sun Flower and Musk

| PACKAGING                      | SIZE                                   | PRODUCTS                                                                                  |
|--------------------------------|----------------------------------------|-------------------------------------------------------------------------------------------|
| Paper Wrapped                  | 20 g / 0,7 oz                          | SOAP                                                                                      |
| Bottle<br>Ç                    | 30 ml / 1 fl. oz                       | SHOWER GEL<br>SHAMPOO<br>CONDITIONER<br>BODY LOTION                                       |
| Aluminium Tube                 | 30 ml / 1 fl. oz                       | SHOWER GEL<br>SHAMPOO<br>CONDITIONER<br>BODY LOTION                                       |
| Stand Alone Dispenser          | 500 ml / 16,90 fl. oz<br>cm 7 x 19,6 h | SHOWER GEL<br>SHAMPOO<br>CONDITIONER<br>HAND & BODY CREAM<br>HAND WASH                    |
| Invisible Dispenser<br>∦ ⊙ Ĩ ℓ | 500 ml / 16,90 fl. oz<br>cm 7 x 19,6 h | SHOWER GEL<br>SHAMPOO<br>CONDITIONER<br>HAND & BODY CREAM<br>HAND WASH<br>HAIR & BODY GEL |
| Aluminium Tube                 | 10 ml / 0,33 fl. oz                    | LIP BALM<br>HAND CREAM                                                                    |
| Aluminium Jar                  | 10 ml / 0,33 fl. oz                    | DAY CREAM<br>NIGHT CREAM                                                                  |
| Bottle                         | 40 ml / 1,35 fl. oz                    | FACE MIST                                                                                 |