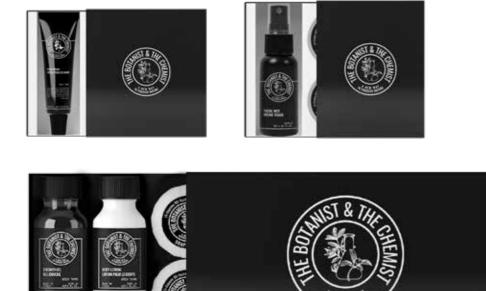

| PACKAGING       | SIZE                | PRODUCTS                                                                        |
|-----------------|---------------------|---------------------------------------------------------------------------------|
| Gift Set        | 20 g / 0,71 oz      | 2 PLEAT WRAPPED SOAP                                                            |
|                 | 30 ml / 1 fl. oz    | SHOWER GEL BOTTLE<br>SHAMPOO BOTTLE<br>CONDITIONER BOTTLE<br>BODY LOTION BOTTLE |
| Ancillaries Set | 10 ml / 0,33 fl. oz | LIP BALM ALUMINIUM TUBE<br>HAND CREAM ALUMINIUM TUBE                            |
| Beauty Care Box | 10 ml / 0,33 fl. oz | DAY CREAM ALUMINIUM JAR<br>NIGHT CREAM ALUMINIUM JAR                            |
|                 | 40 ml / 1,35 fl. oz | FACE MIST                                                                       |

PACKAGING

Glass

| PACKAGING | SIZE             | PRODUCTS                            |
|-----------|------------------|-------------------------------------|
| Gift Set  | 20 g / 0,7 oz    | 2 PLEAT WRAPPED SOAP                |
|           | 30 ml / 1 fl. oz | SHOWER GEL BOTTLE<br>SHAMPOO BOTTLE |
|           |                  | CONDITIONER BOTTLE                  |

BODY LOTION BOTTLE

Globetrotter Kit 8 ml / 0,3 fl. oz

SIZE

60 g / 2,11 oz 180 ml / 2,11 fl. oz