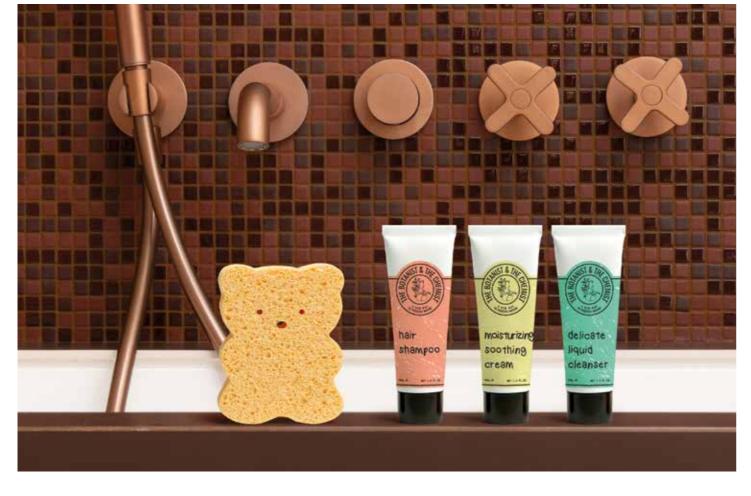

### PRODUCTS

l / 1,35 fl. oz

DELICATE LIQUID CLEANSER SHAMPOO MOISTURIZING SOOTHING CREAM SPONGE