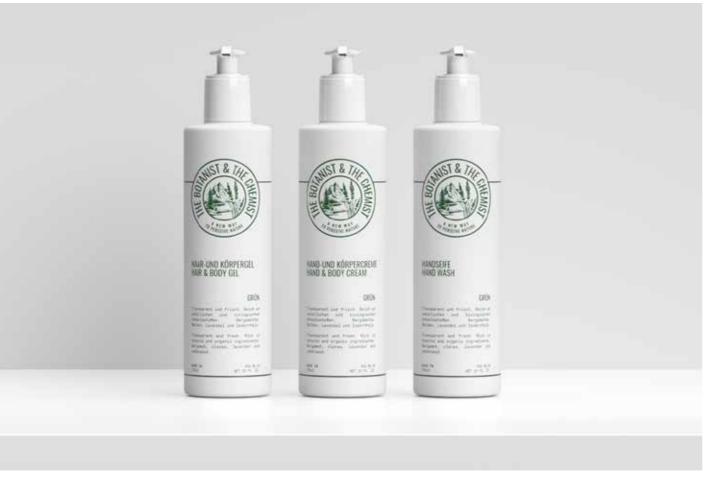

## GRUN

The fragrance expresses its exuberant and lively nature right from the opening notes.

In the top notes, the first subtle accents of bergamot and cloves resonate. The heart reveals the aromatic spirit of lavender and lavandin that characterize the note. In the background, cedar wood gives persistence to the composition. **TOP NOTES** Bergamot and Cloves

MIDDLE NOTES Lavender and Lavandin

> BASE NOTES Cedar wood

AND UND KÖRPERDER AND & SOLY CREAK

AME UND KORPERCE

## PRODUCTS

300 ml / 10,14 fl. oz cm 5,3 x 20,5 h HAIR & BODY GEL HAND & BODY CREAM HAND WASH