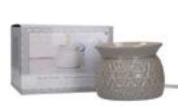

available in Bella Freesia, Cashmere Kiss, Classic Linen, Haven, NEW! Merrry Memories, Orange & Honey, New! Shimmering Snowberry and NEW! Silver Spruce!

Electric Warmer Case Pack of 1

Showcasing a classic basket weave pattern in neutral, gray tone ceramic, the Electric Warmer offers a flame free fragrance solution for Greenleaf's Home Fragrance Oils and Scented Wax Bars.