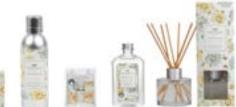

5.5 Cu In (90 ml)

Case Pack of 12

available in all fragrances

Large Sachet 7.0 Cu In (115 ml) Case Pack of 18 available in all fragrances

Room Spray 7 oz (207 mL) Case Pack of 4 available in all fragrances

÷.

Small Sachet

0.68 Cu In (11 ml)

Case Pack of 30

available in all fragrances

Case Pack of 10 available in all fragrances

Signature Candle 13 oz | 369 g 90-100 Hour Burn Time Case Pack of 4 available in all fragrances

Reed Diffuser Oil

8.5 fl oz (250 g)

Case Pack of 4

available in all fragrances

Petite Candle 4.3 oz | 123 g 30-40 Hour Burn Time Case Pack of 6 available in all fragrances

Scented Wax Bar 2.6 oz | 73 g Fragrance Lasts 50-80 Hours Case Pack of 12 available in all fragrances

Signature Reed Diffuser 4.0 fl oz (118 ml) Case Pack of 4 available in all fragrances

Flower Diffuser 8.0 fl oz (236 g) Case Pack of 4 available in Bella Freesia, Brambleberry, Cashmere Kiss, Citron Sol, Classic Linen, Garden Thyme, Grandiflora, Guava Gloss, Haven, NEW Hope, Indigo Suede, Lavender, Magnolia, Merry Memories\*\*, Orange & Honey, Peony Bloom, NEW Rhubarb & Oak, Roses, Saffron & Silk, Seaspray, Shimmering Snowberry\*\*, Silver Spruce\*\*, Spa Springs, Tuscan Vineyard, Vanilla Dream and NEW Willow & Sage! \*\* Seasonal Fragrances Ship Only June 1- Dec 15