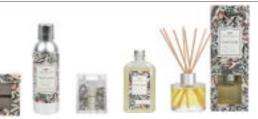

Signature Reed Diffuser 4.0 fl oz (118 ml) Case Pack of 4 available in all fragrances

Flower Diffuser 8.0 fl oz (236 g) Case Pack of 4 available in Bella Freesia, Brambleberry, Cashmere Kiss, Citron Sol, Classic Linen, Garden Thyme, Grandiflora, Guava Gloss, Haven, NEW Hope, Indigo Suede, Lavender, Magnolia, Merry Memories\*\*, Orange & Honey, Peony Bloom, NEW Rhubarb & Oak, Roses, Saffron & Silk, Seaspray, Shimmering Snowberry\*\*, Silver Spruce\*\*, Spa Springs, Tuscan Vineyard, Vanilla Dream and NEW Willow & Sage! \*\* Seasonal Fragrances Ship Only June 1- Dec 15

Auto Vent Clip 0.1 oz (2.9 g) Case Pack of 12 available in Bella Freesia, Cashmere Kiss, Citron Sol, Classic Linen, Haven, Lavender, Orange & Honey, and Seaspray

Multi-Surface Cleaner Case Pack of 4 available in Cashmere Kiss, Haven, Lavender, Orange & Honey, Shimmering Snowberry\*\*, and Silver Spruce\*\* \*\* Seasonal Fragrances Ship Only June 1- Dec 15