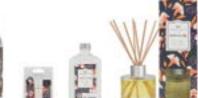

Reed Diffuser Oil

8.5 fl oz (250 g)

Case Pack of 4

available in all fragrances

Petite Candle 4.3 oz | 123 g 30-40 Hour Burn Time Case Pack of 6 available in all fragrances

Scented Wax Bar 2.6 oz | 73 g Fragrance Lasts 50-80 Hours Case Pack of 12 available in all fragrances

Signature Reed Diffuser 4.0 fl oz (118 ml) Case Pack of 4 available in all fragrances

Flower Diffuser 8.0 fl oz (236 g) Case Pack of 4 available in Bella Freesia, Brambleberry, Cashmere Kiss, Citron Sol, Classic Linen, Garden Thyme, Grandiflora, Guava Gloss, Haven, NEW Hope, Indigo Suede, Lavender, Magnolia, Merry Memories\*\*, Orange & Honey, Peony Bloom, NEW Rhubarb & Oak, Roses, Saffron & Silk, Seaspray, Shimmering Snowberry\*\*, Silver Spruce\*\*, Spa Springs, Tuscan Vineyard, Vanilla Dream and NEW Willow & Sage! \*\* Seasonal Fragrances Ship Only June 1- Dec 15

Auto Vent Clip 0.1 oz (2.9 g) Case Pack of 12 available in Bella Freesia, Cashmere Kiss, Citron Sol, Classic Linen, Haven, Lavender, Orange & Honey, and Seaspray

Multi-Surface Cleaner Case Pack of 4 available in Cashmere Kiss, Haven, Lavender, Orange & Honey, Shimmering Snowberry\*\*, and Silver Spruce\*\* \*\* Seasonal Fragrances Ship Only June 1- Dec 15