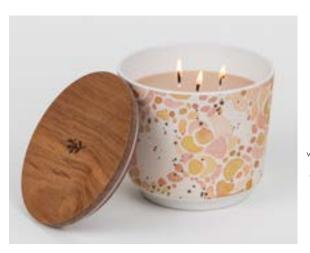

Patterned Candle 23 oz / 655 g Case Pack of 4 - May Assort

Our NEW Patterned Candles boast three wicks, an even, clean burn, and our beautiful patterns wrapped around a bamboo fiber and melamine container that can be easily repurposed after burning.