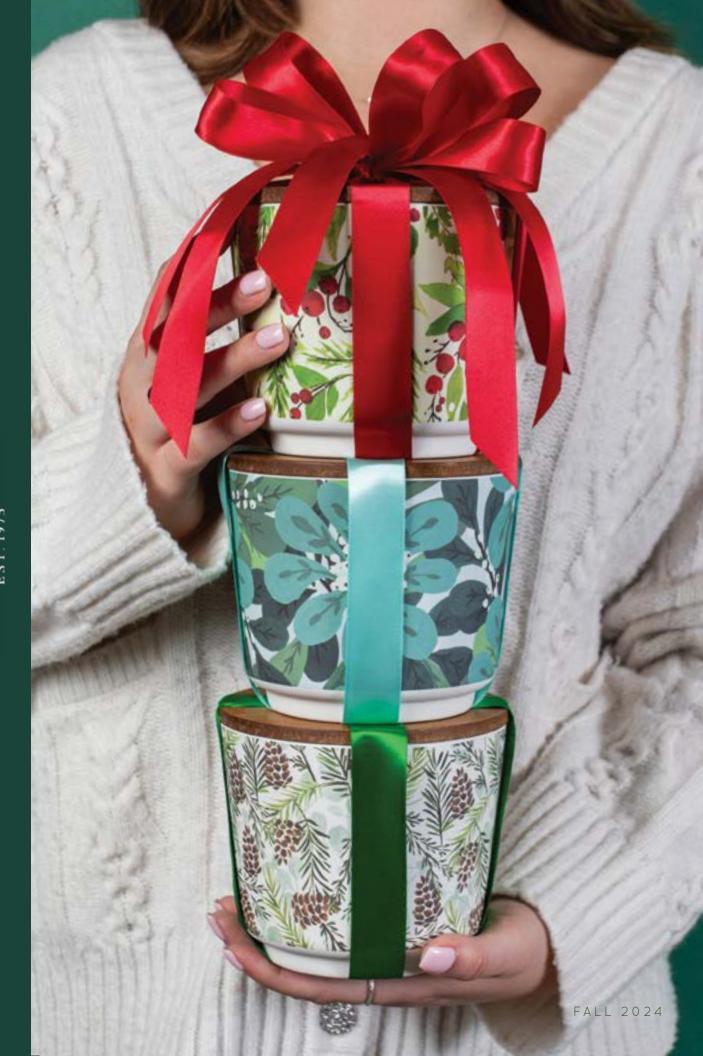

Patterned Candle 23 oz / 655 g Case Pack of 4 - May Assort

Our NEW Patterned Candles boast three wicks, an even, clean burn, and our beautiful patterns wrapped around a bamboo fiber and melamine container that can be easily repurposed after burning.