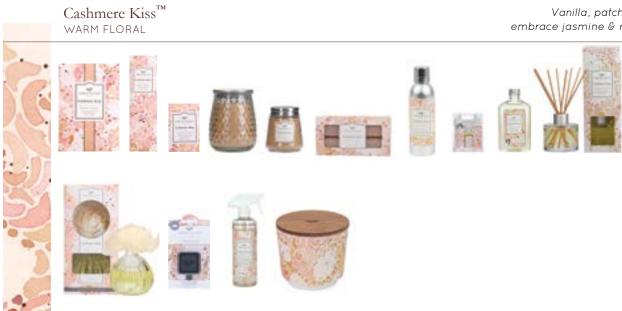

Freesia and delicate white tea beautifully blend with amber and cotton blossom in elegant splendor

together and softened with musk and amber for a berry festive fragrance

Vanilla, patchouli, vetiver and musk gently embrace jasmine & rose, with a soft kiss of citrus Citron Sol<sup>™</sup> HERBAL CITRUS