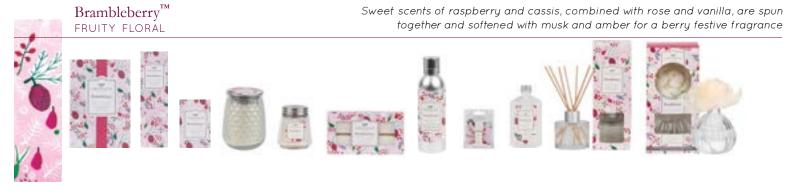

Freesia and delicate white tea beautifully blend with amber and cotton blossom in elegant splendor

together and softened with musk and amber for a berry festive fragrance

Vanilla, patchouli, vetiver and musk gently embrace jasmine & rose, with a soft kiss of citrus Citron Sol<sup>™</sup> HERBAL CITRUS