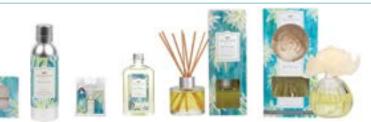

Signature Reed Diffuser 4.0 fl oz (118 ml) Case Pack of 4 available in all fragrances

Flower Diffuser 8.0 fl oz (236 g) Case Pack of 4 available in Bella Freesia, Brambleberry, Cashmere Kiss, Citron Sol, Classic Linen, Garden Thyme, Grandiflora, Guava Gloss, Haven, NEW Hope, Indigo Suede, Lavender, Magnolia, Merry Memories\*\*, Orange & Honey, Peony Bloom, NEW Rhubarb & Oak, Roses, Saffron & Silk, Seaspray, Shimmering Snowberry\*\*, Silver Spruce\*\*, Spa Springs, Tuscan Vineyard, Vanilla Dream and NEW Willow & Sage! \*\* Seasonal Fragrances Ship Only June 1- Dec 15

Auto Vent Clip 0.1 oz (2.9 g) Case Pack of 12 available in Bella Freesia, Cashmere Kiss, Citron Sol, Classic Linen, Haven, Lavender, Orange & Honey, and Seaspray

Multi-Surface Cleaner Case Pack of 4 available in Cashmere Kiss, Haven, Lavender, Orange & Honey, Shimmering Snowberry\*\*, and Silver Spruce\*\* \*\* Seasonal Fragrances Ship Only June 1- Dec 15