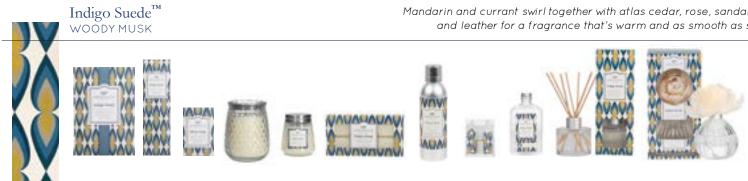

> Seashore breeze blended with lavender and jasmine on a woody amber base

The rich tapestry pattern tied with our long-standing traditional scent with fresh fruit,

Mandarin and currant swirl together with atlas cedar, rose, sandalwood and leather for a fragrance that's warm and as smooth as suede