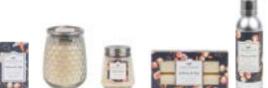

÷.

Small Sachet

0.68 Cu In (11 ml)

Case Pack of 30

available in all fragrances

Case Pack of 10 available in all fragrances

Signature Candle 13 oz | 369 g 90-100 Hour Burn Time Case Pack of 4 available in all fragrances

Reed Diffuser Oil

8.5 fl oz (250 g)

Case Pack of 4

available in all fragrances

Petite Candle 4.3 oz | 123 g 30-40 Hour Burn Time Case Pack of 6 available in all fragrances

Scented Wax Bar 2.6 oz | 73 g Fragrance Lasts 50-80 Hours Case Pack of 12 available in all fragrances

Patterned Candle 23 oz / 655 g Case Pack of 4 - May Assort

Our NEW Patterned Candles boast three wicks, an even, clean burn, and our beautiful patterns wrapped around a bamboo fiber and melamine container that can be easily repurposed after burning.

available in Bella Freesia, Cashmere Kiss, Classic Linen, Haven, NEW! Merrry Memories, Orange & Honey, New! Shimmering Snowberry and NEW! Silver Spruce!

Electric Warmer Case Pack of 1

Showcasing a classic basket weave pattern in neutral, gray tone ceramic, the Electric Warmer offers a flame free fragrance solution for Greenleaf's Home Fragrance Oils and Scented Wax Bars.