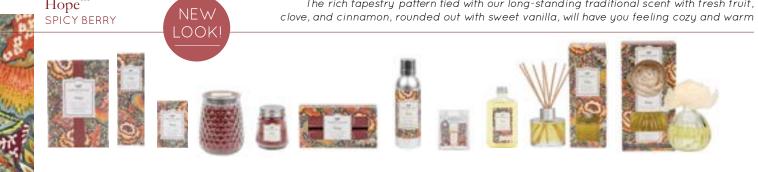

> Seashore breeze blended with lavender and jasmine on a woody amber base

The rich tapestry pattern tied with our long-standing traditional scent with fresh fruit,

Mandarin and currant swirl together with atlas cedar, rose, sandalwood and leather for a fragrance that's warm and as smooth as suede